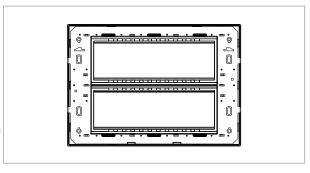

### **CUBE Series**

# C5414.01

14M Plate - 14 module Frost White









Code: C5414 .01
Series: CUBE Series

Family: Vector plates with frames

Module Size: Fourteen Module
Colour: Frost White
Mark: Norisys
Rated supply voltage: --

Maximum resistive load: –

**Dimensions:** 160.0mm x 227.7mm x 15.7mm

Weight: 257.7g

## Wiring Diagram:



### Drawings:









#### Installation:



Installation of the product should be carried out in compliance with the current regulations regarding the installation of electrical systems in the country where the product is installed.

The product should be installed by a trained professional following all safety norms.

Keep away from water and wet surfaces. While mounting the product, hands should not be wet.