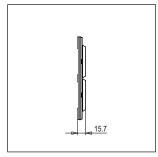

### **CUBE Series**

# C5414.01

14M Plate - 14 module Frost White









Code: C5414 .01
Series: CUBE Series

Family: Vector plates with frames

Module Size: Fourteen Module
Colour: Frost White
Mark: Norisys
Rated supply voltage: --

Maximum resistive load: –

**Dimensions:** 160.0mm x 227.7mm x 15.7mm

Weight: 257.7g

## Wiring Diagram:



### Drawings:









#### Installation:



Installation of the product should be carried out in compliance with the current regulations regarding the installation of electrical systems in the country where the product is installed.

The product should be installed by a trained professional following all safety norms.

Keep away from water and wet surfaces. While mounting the product, hands should not be wet.