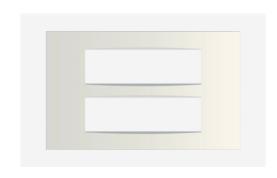

# C5414.01

14M Plate - 14 module Frost White

Code: C5414 .01
Series: CUBE Series

Family: Vector plates with frames

Module Size: Fourteen Module
Colour: Frost White
Mark: Norisys
Rated supply voltage: --

Maximum resistive load: –

**Dimensions:** 160.0mm x 227.7mm x 15.7mm

Weight: 257.7g