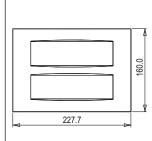

### **CUBE Series**

# C5414.01

14M Plate - 14 module Frost White









Code: C5414 .01
Series: CUBE Series

Family: Vector plates with frames

Module Size: Fourteen Module
Colour: Frost White
Mark: Norisys
Rated supply voltage: --

Maximum resistive load: –

**Dimensions:** 160.0mm x 227.7mm x 15.7mm

Weight: 257.7g

## Wiring Diagram:



### Drawings:









#### Installation:



Installation of the product should be carried out in compliance with the current regulations regarding the installation of electrical systems in the country where the product is installed.

The product should be installed by a trained professional following all safety norms.

Keep away from water and wet surfaces. While mounting the product, hands should not be wet.