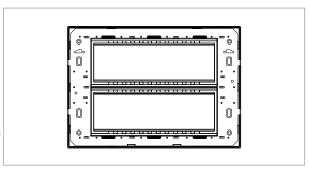

# norisys®

## **CUBE Series**

## C5412.25

12M Plate - 12 module Cocoa Brown









Code: C5412 .25
Series: CUBE Series

Family: Vector plates with frames

Module Size:Twelve ModuleColour:Cocoa BrownMark:Norisys

Rated supply voltage: --Maximum resistive load: --

Dimensions: 162.5mm x 229.4mm x 13.9mm

Weight: 262.80g

## Wiring Diagram:



### Drawings:









#### Installation:



Installation of the product should be carried out in compliance with the current regulations regarding the installation of electrical systems in the country where the product is installed.

The product should be installed by a trained professional following all safety norms.

Keep away from water and wet surfaces. While mounting the product, hands should not be wet.