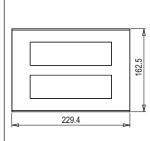

# norisys®

## **CUBE Series**

## C5412.25

12M Plate - 12 module Cocoa Brown









Code: C5412 .25
Series: CUBE Series

Family: Vector plates with frames

Module Size:Twelve ModuleColour:Cocoa BrownMark:Norisys

Rated supply voltage: --Maximum resistive load: --

Dimensions: 162.5mm x 229.4mm x 13.9mm

Weight: 262.80g

## Wiring Diagram:



### Drawings:









#### Installation:



Installation of the product should be carried out in compliance with the current regulations regarding the installation of electrical systems in the country where the product is installed.

The product should be installed by a trained professional following all safety norms.

Keep away from water and wet surfaces. While mounting the product, hands should not be wet.