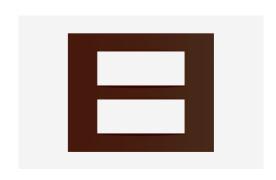

## C5412.25

12M Plate - 12 module Cocoa Brown

Code: C5412 .25
Series: CUBE Series

Family: Vector plates with frames

Module Size:Twelve ModuleColour:Cocoa BrownMark:Norisys

Rated supply voltage: --Maximum resistive load: --