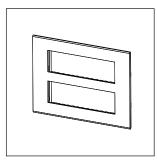

# norisys®

## **CUBE Series**

## C5412.25

12M Plate - 12 module Cocoa Brown









Code: C5412 .25
Series: CUBE Series

Family: Vector plates with frames

Module Size:Twelve ModuleColour:Cocoa BrownMark:Norisys

Rated supply voltage: --Maximum resistive load: --

Dimensions: 162.5mm x 229.4mm x 13.9mm

Weight: 262.80g

## Wiring Diagram:



### Drawings:









#### Installation:



Installation of the product should be carried out in compliance with the current regulations regarding the installation of electrical systems in the country where the product is installed.

The product should be installed by a trained professional following all safety norms.

Keep away from water and wet surfaces. While mounting the product, hands should not be wet.