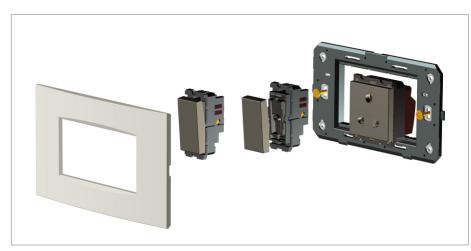

#### Installation:

Installation of the product should be carried out in compliance with the current regulations regarding the installation of electrical systems in the country where the product is installed.

The product should be installed by a trained professional following all safety norms.

Keep away from water and wet surfaces. While mounting the product, hands should not be wet.