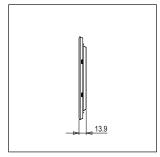

# norisys®

## **CUBE Series**

## C5412.25

12M Plate - 12 module Cocoa Brown









Code: C5412 .25
Series: CUBE Series

Family: Vector plates with frames

Module Size:Twelve ModuleColour:Cocoa BrownMark:Norisys

Rated supply voltage: --Maximum resistive load: --

Dimensions: 162.5mm x 229.4mm x 13.9mm

Weight: 262.80g

## Wiring Diagram:



### Drawings:









#### Installation:



Installation of the product should be carried out in compliance with the current regulations regarding the installation of electrical systems in the country where the product is installed.

The product should be installed by a trained professional following all safety norms.

Keep away from water and wet surfaces. While mounting the product, hands should not be wet.