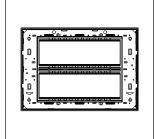

## C5412.25

12M Plate - 12 module Cocoa Brown

Code: C5412 .25
Series: CUBE Series

Family: Vector plates with frames

Module Size:Twelve ModuleColour:Cocoa BrownMark:Norisys

Rated supply voltage: --Maximum resistive load: --

Dimensions: 162.5mm x 229.4mm x 13.9mm

Weight: 262.80g