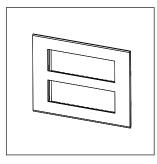

# norisys®

### **CUBE Series**

# C5412.16

12M Plate - 12 module Matt Gold









Code: C5412 .16
Series: CUBE Series

Family: Vector plates with frames

Module Size: Twelve Module
Colour: Matt Gold
Mark: Norisys
Rated supply voltage: --

Maximum resistive load: –

Dimensions: 162.5mm x 229.4mm x 13.9mm

Weight: 262.80g

## Wiring Diagram:



#### Drawings:









#### Installation:



Installation of the product should be carried out in compliance with the current regulations regarding the installation of electrical systems in the country where the product is installed.

The product should be installed by a trained professional following all safety norms.

Keep away from water and wet surfaces. While mounting the product, hands should not be wet.