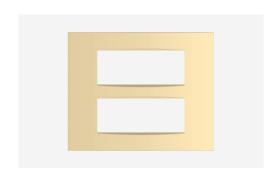

# C5412.16

12M Plate - 12 module Matt Gold

Code: C5412 .16
Series: CUBE Series

Family: Vector plates with frames

Module Size: Twelve Module
Colour: Matt Gold
Mark: Norisys
Rated supply voltage: --

Maximum resistive load: –