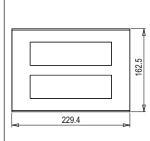

# norisys®

### **CUBE Series**

# C5412.16

12M Plate - 12 module Matt Gold









Code: C5412 .16
Series: CUBE Series

Family: Vector plates with frames

Module Size: Twelve Module
Colour: Matt Gold
Mark: Norisys
Rated supply voltage: --

Maximum resistive load: –

Dimensions: 162.5mm x 229.4mm x 13.9mm

Weight: 262.80g

## Wiring Diagram:



#### Drawings:









#### Installation:



Installation of the product should be carried out in compliance with the current regulations regarding the installation of electrical systems in the country where the product is installed.

The product should be installed by a trained professional following all safety norms.

Keep away from water and wet surfaces. While mounting the product, hands should not be wet.