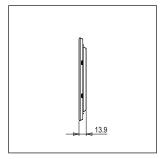

# norisys®

### **CUBE Series**

# C5412.16

12M Plate - 12 module Matt Gold









Code: C5412 .16
Series: CUBE Series

Family: Vector plates with frames

Module Size: Twelve Module
Colour: Matt Gold
Mark: Norisys
Rated supply voltage: --

Maximum resistive load: –

Dimensions: 162.5mm x 229.4mm x 13.9mm

Weight: 262.80g

## Wiring Diagram:



#### Drawings:









#### Installation:



Installation of the product should be carried out in compliance with the current regulations regarding the installation of electrical systems in the country where the product is installed.

The product should be installed by a trained professional following all safety norms.

Keep away from water and wet surfaces. While mounting the product, hands should not be wet.