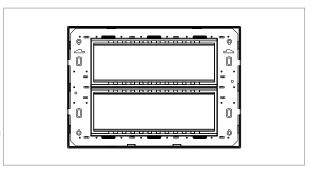

# norisys®

### **CUBE Series**

# C5412.16

12M Plate - 12 module Matt Gold









Code: C5412 .16
Series: CUBE Series

Family: Vector plates with frames

Module Size: Twelve Module
Colour: Matt Gold
Mark: Norisys
Rated supply voltage: --

Maximum resistive load: –

Dimensions: 162.5mm x 229.4mm x 13.9mm

Weight: 262.80g

## Wiring Diagram:



#### Drawings:









#### Installation:



Installation of the product should be carried out in compliance with the current regulations regarding the installation of electrical systems in the country where the product is installed.

The product should be installed by a trained professional following all safety norms.

Keep away from water and wet surfaces. While mounting the product, hands should not be wet.