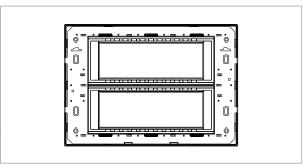

### Drawings:

## C5412.03

12M Plate - 12 module Ice Silver

Code: C5412 .03
Series: CUBE Series

Family: Vector plates with frames

Module Size: Twelve Module
Colour: Ice Silver
Mark: Norisys
Rated supply voltage: --

Maximum resistive load: –