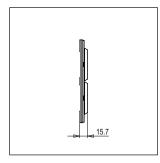

# norisys®

## **CUBE Series**

## C5412.03

12M Plate - 12 module Ice Silver









Code: C5412 .03
Series: CUBE Series

Family: Vector plates with frames

Module Size: Twelve Module
Colour: Ice Silver
Mark: Norisys
Rated supply voltage: --

Maximum resistive load: –

Dimensions: 160.0mm x 227.7mm x 15.7mm

Weight: 262.80g

## Wiring Diagram:



### Drawings:









#### Installation:



Installation of the product should be carried out in compliance with the current regulations regarding the installation of electrical systems in the country where the product is installed.

The product should be installed by a trained professional following all safety norms.

Keep away from water and wet surfaces. While mounting the product, hands should not be wet.