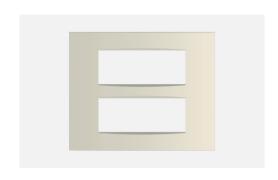

## C5412.03

12M Plate - 12 module Ice Silver

Code: C5412 .03
Series: CUBE Series

Family: Vector plates with frames

Module Size: Twelve Module
Colour: Ice Silver
Mark: Norisys
Rated supply voltage: --

Maximum resistive load: –

Dimensions: 160.0mm x 227.7mm x 15.7mm

Weight: 262.80g