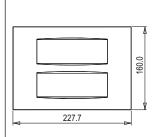

# norisys®

## **CUBE Series**

## C5412.03

12M Plate - 12 module Ice Silver









Code: C5412 .03
Series: CUBE Series

Family: Vector plates with frames

Module Size: Twelve Module
Colour: Ice Silver
Mark: Norisys
Rated supply voltage: --

Maximum resistive load: –

Dimensions: 160.0mm x 227.7mm x 15.7mm

Weight: 262.80g

## Wiring Diagram:



### Drawings:









#### Installation:



Installation of the product should be carried out in compliance with the current regulations regarding the installation of electrical systems in the country where the product is installed.

The product should be installed by a trained professional following all safety norms.

Keep away from water and wet surfaces. While mounting the product, hands should not be wet.