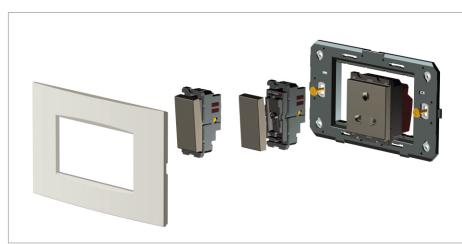

## **CUBE Series**

# C5412 .02

12M Plate - 12 module Quartz Gray



C5412.02

**CUBE** Series

Twelve Module

Quartz Gray

Norisys

262.8g

\_\_\_

Vector plates with frames

160.0mm x 227.7mm x 15.7mm



## Wiring Diagram:



#### Drawings:

Weight:

Dimensions:

Code: Series:

Family:

Colour:

Mark:

Module Size:

Rated supply voltage:

Maximum resistive load:



### Installation:



Installation of the product should be carried out in compliance with the current regulations regarding the installation of electrical systems in the country where the product is installed.

The product should be installed by a trained professional following all safety norms.

Keep away from water and wet surfaces. While mounting the product, hands should not be wet.