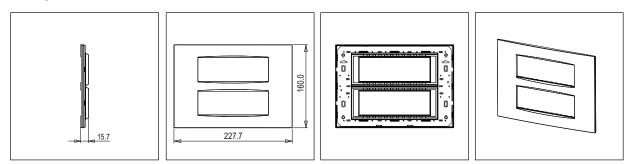

\_\_\_

Vector plates with frames

160.0mm x 227.7mm x 15.7mm

#### Drawings:

Weight:

Dimensions:

Code: Series:

Family:

Colour:

Mark:

Module Size: