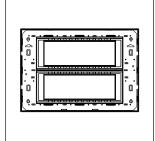

## C5412.01

12M Plate - 12 module Frost White

Code: C5412 .01
Series: CUBE Series

Family: Vector plates with frames

Module Size: Twelve Module
Colour: Frost White
Mark: Norisys
Rated supply voltage: --

Maximum resistive load: –

Dimensions: 160.0mm x 227.7mm x 15.7mm

Weight: 262.8g