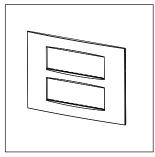

# norisys®

## **CUBE Series**

## C5412.01

12M Plate - 12 module Frost White









Code: C5412 .01
Series: CUBE Series

Family: Vector plates with frames

Module Size: Twelve Module
Colour: Frost White
Mark: Norisys
Rated supply voltage: --

Maximum resistive load: –

Dimensions: 160.0mm x 227.7mm x 15.7mm

Weight: 262.8g

## Wiring Diagram:



### Drawings:









#### Installation:



Installation of the product should be carried out in compliance with the current regulations regarding the installation of electrical systems in the country where the product is installed.

The product should be installed by a trained professional following all safety norms.

Keep away from water and wet surfaces. While mounting the product, hands should not be wet.