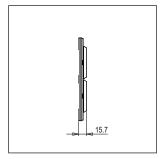

# norisys®

## **CUBE Series**

## C5412.01

12M Plate - 12 module Frost White









Code: C5412 .01
Series: CUBE Series

Family: Vector plates with frames

Module Size: Twelve Module
Colour: Frost White
Mark: Norisys
Rated supply voltage: --

Maximum resistive load: –

Dimensions: 160.0mm x 227.7mm x 15.7mm

Weight: 262.8g

## Wiring Diagram:



### Drawings:









#### Installation:



Installation of the product should be carried out in compliance with the current regulations regarding the installation of electrical systems in the country where the product is installed.

The product should be installed by a trained professional following all safety norms.

Keep away from water and wet surfaces. While mounting the product, hands should not be wet.