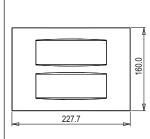

# norisys®

## **CUBE Series**

## C5412.01

12M Plate - 12 module Frost White









Code: C5412 .01
Series: CUBE Series

Family: Vector plates with frames

Module Size: Twelve Module
Colour: Frost White
Mark: Norisys
Rated supply voltage: --

Maximum resistive load: –

Dimensions: 160.0mm x 227.7mm x 15.7mm

Weight: 262.8g

## Wiring Diagram:



### Drawings:









#### Installation:



Installation of the product should be carried out in compliance with the current regulations regarding the installation of electrical systems in the country where the product is installed.

The product should be installed by a trained professional following all safety norms.

Keep away from water and wet surfaces. While mounting the product, hands should not be wet.