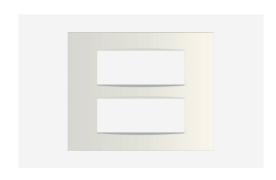

## C5412.01

12M Plate - 12 module Frost White

Code: C5412 .01
Series: CUBE Series

Family: Vector plates with frames

Module Size: Twelve Module
Colour: Frost White
Mark: Norisys
Rated supply voltage: --

Maximum resistive load: –