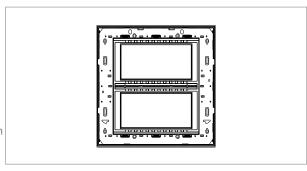

# norisys®

### **CUBE Series**

## C5409.25

8M(V) Plate - 8 module Cocoa Brown









Code: C5409 .25
Series: CUBE Series

Family: Vector plates with frames

Module Size: Eight Module (V)
Colour: Cocoa Brown
Mark: Norisys

Rated supply voltage: --

Maximum resistive load: -

Dimensions: 162.5mm x 229.4mm x 13.9mm

Weight: 187.40g

## Wiring Diagram:



#### Drawings:









#### Installation:



Installation of the product should be carried out in compliance with the current regulations regarding the installation of electrical systems in the country where the product is installed.

The product should be installed by a trained professional following all safety norms.

Keep away from water and wet surfaces. While mounting the product, hands should not be wet.