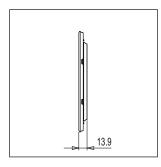

Maximum resistive load: -

Dimensions: 162.5mm x 229.4mm x 13.9mm

Weight: 187.40g