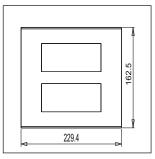

## C5409.25

8M(V) Plate - 8 module Cocoa Brown

Code: C5409 .25
Series: CUBE Series

Family: Vector plates with frames

Module Size: Eight Module (V)
Colour: Cocoa Brown
Mark: Norisys

Rated supply voltage: --

Maximum resistive load: -

Dimensions: 162.5mm x 229.4mm x 13.9mm

Weight: 187.40g