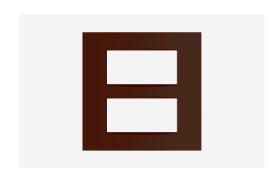

## C5409.25

8M(V) Plate - 8 module Cocoa Brown

Code: C5409 .25
Series: CUBE Series

Family: Vector plates with frames

Module Size: Eight Module (V)
Colour: Cocoa Brown
Mark: Norisys

Rated supply voltage: --