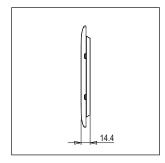

# norisys®

### **CUBE Series**

# C5409.17

8M (V) Plate - 8 module Charcoal Black









Code: C5409 .17
Series: CUBE Series

Family: Vector plates with frames

Module Size:Eight Module (V)Colour:Charcoal Black

Mark: Norisys Rated supply voltage: --

Maximum resistive load:

Dimensions: 160mm x 153.2mm x 14.4mm

Weight: 187.40g

## Wiring Diagram:



#### Drawings:









#### Installation:



Installation of the product should be carried out in compliance with the current regulations regarding the installation of electrical systems in the country where the product is installed.

The product should be installed by a trained professional following all safety norms.

Keep away from water and wet surfaces. While mounting the product, hands should not be wet.