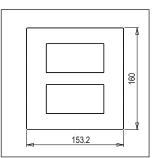

# norisys®

### **CUBE Series**

# C5409.17

8M (V) Plate - 8 module Charcoal Black









Code: C5409 .17
Series: CUBE Series

Family: Vector plates with frames

Module Size:Eight Module (V)Colour:Charcoal Black

Mark: Norisys Rated supply voltage: --

Maximum resistive load:

Dimensions: 160mm x 153.2mm x 14.4mm

Weight: 187.40g

## Wiring Diagram:



#### Drawings:









#### Installation:



Installation of the product should be carried out in compliance with the current regulations regarding the installation of electrical systems in the country where the product is installed.

The product should be installed by a trained professional following all safety norms.

Keep away from water and wet surfaces. While mounting the product, hands should not be wet.