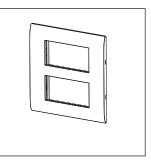

# C5409.17

8M (V) Plate - 8 module Charcoal Black

Code: C5409 .17
Series: CUBE Series

Family: Vector plates with frames

Module Size:Eight Module (V)Colour:Charcoal Black

Mark: Norisys Rated supply voltage: --