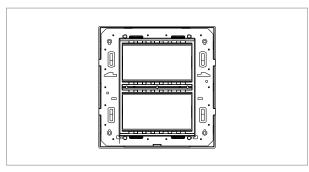

# norisys®

### **CUBE Series**

# C5409.17

8M (V) Plate - 8 module Charcoal Black









Code: C5409 .17
Series: CUBE Series

Family: Vector plates with frames

Module Size:Eight Module (V)Colour:Charcoal Black

Mark: Norisys Rated supply voltage: --

Maximum resistive load:

Dimensions: 160mm x 153.2mm x 14.4mm

Weight: 187.40g

## Wiring Diagram:



#### Drawings:









#### Installation:



Installation of the product should be carried out in compliance with the current regulations regarding the installation of electrical systems in the country where the product is installed.

The product should be installed by a trained professional following all safety norms.

Keep away from water and wet surfaces. While mounting the product, hands should not be wet.