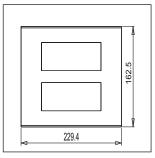

# norisys®

### **CUBE Series**

## C5409.16

8M(V) Plate - 8 module Matt Gold









Code: C5409 .16
Series: CUBE Series

Family: Vector plates with frames

Module Size: Eight Module (V)
Colour: Matt Gold

Mark: Norisys

Rated supply voltage: Maximum resistive load: -

Dimensions: 162.5mm x 229.4mm x 13.9mm

Weight: 187.40g

## Wiring Diagram:



#### Drawings:









#### Installation:



Installation of the product should be carried out in compliance with the current regulations regarding the installation of electrical systems in the country where the product is installed.

The product should be installed by a trained professional following all safety norms.

Keep away from water and wet surfaces. While mounting the product, hands should not be wet.