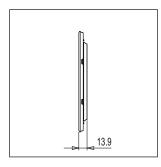

# norisys®

### **CUBE Series**

## C5409.16

8M(V) Plate - 8 module Matt Gold









Code: C5409 .16
Series: CUBE Series

Family: Vector plates with frames

Module Size: Eight Module (V)
Colour: Matt Gold

Mark: Norisys

Rated supply voltage: Maximum resistive load: -

Dimensions: 162.5mm x 229.4mm x 13.9mm

Weight: 187.40g

## Wiring Diagram:



#### Drawings:









#### Installation:



Installation of the product should be carried out in compliance with the current regulations regarding the installation of electrical systems in the country where the product is installed.

The product should be installed by a trained professional following all safety norms.

Keep away from water and wet surfaces. While mounting the product, hands should not be wet.