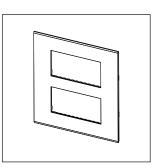

## C5409.16

8M(V) Plate - 8 module Matt Gold

Code: C5409 .16
Series: CUBE Series

Family: Vector plates with frames

Module Size: Eight Module (V)
Colour: Matt Gold

Mark: Norisys

Rated supply voltage: Maximum resistive load: -