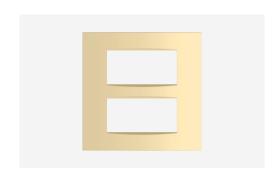

## C5409.16

8M(V) Plate - 8 module Matt Gold

Code: C5409 .16
Series: CUBE Series

Family: Vector plates with frames

Module Size: Eight Module (V)
Colour: Matt Gold

Mark: Norisys

Rated supply voltage: Maximum resistive load: -