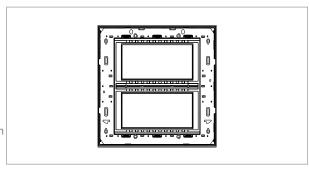

# norisys®

### **CUBE Series**

## C5409.16

8M(V) Plate - 8 module Matt Gold









Code: C5409 .16
Series: CUBE Series

Family: Vector plates with frames

Module Size: Eight Module (V)
Colour: Matt Gold

Mark: Norisys

Rated supply voltage: Maximum resistive load: -

Dimensions: 162.5mm x 229.4mm x 13.9mm

Weight: 187.40g

## Wiring Diagram:



#### Drawings:









#### Installation:



Installation of the product should be carried out in compliance with the current regulations regarding the installation of electrical systems in the country where the product is installed.

The product should be installed by a trained professional following all safety norms.

Keep away from water and wet surfaces. While mounting the product, hands should not be wet.