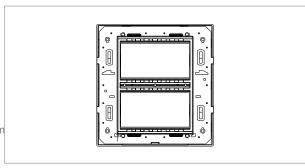

### **CUBE Series**

# C5409.03

8M (V) Plate - 8 module Ice Silver









Code: C5409 .03
Series: CUBE Series

Family: Vector plates with frames

Module Size:Eight Module (V)Colour:Ice SilverMark:Norisys

Rated supply voltage: --Maximum resistive load: ---

Dimensions: 160.0mm x 154.4mm x 15.7mm

Weight: 187.40g

## Wiring Diagram:



### Drawings:









#### Installation:



Installation of the product should be carried out in compliance with the current regulations regarding the installation of electrical systems in the country where the product is installed.

The product should be installed by a trained professional following all safety norms.

Keep away from water and wet surfaces. While mounting the product, hands should not be wet.