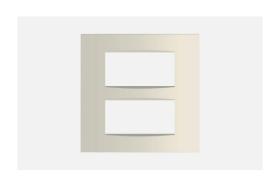

# C5409.03

8M (V) Plate - 8 module Ice Silver

Code: C5409 .03
Series: CUBE Series

Family: Vector plates with frames

Module Size:Eight Module (V)Colour:Ice SilverMark:Norisys

Rated supply voltage: --Maximum resistive load: ---