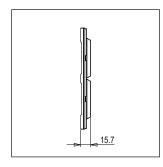

### **CUBE Series**

# C5409.03

8M (V) Plate - 8 module Ice Silver









Code: C5409 .03
Series: CUBE Series

Family: Vector plates with frames

Module Size:Eight Module (V)Colour:Ice SilverMark:Norisys

Rated supply voltage: --Maximum resistive load: ---

Dimensions: 160.0mm x 154.4mm x 15.7mm

Weight: 187.40g

## Wiring Diagram:



### Drawings:









#### Installation:



Installation of the product should be carried out in compliance with the current regulations regarding the installation of electrical systems in the country where the product is installed.

The product should be installed by a trained professional following all safety norms.

Keep away from water and wet surfaces. While mounting the product, hands should not be wet.