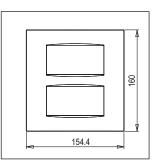

### **CUBE Series**

# C5409.03

8M (V) Plate - 8 module Ice Silver









Code: C5409 .03
Series: CUBE Series

Family: Vector plates with frames

Module Size:Eight Module (V)Colour:Ice SilverMark:Norisys

Rated supply voltage: --Maximum resistive load: ---

Dimensions: 160.0mm x 154.4mm x 15.7mm

Weight: 187.40g

## Wiring Diagram:



### Drawings:









#### Installation:



Installation of the product should be carried out in compliance with the current regulations regarding the installation of electrical systems in the country where the product is installed.

The product should be installed by a trained professional following all safety norms.

Keep away from water and wet surfaces. While mounting the product, hands should not be wet.