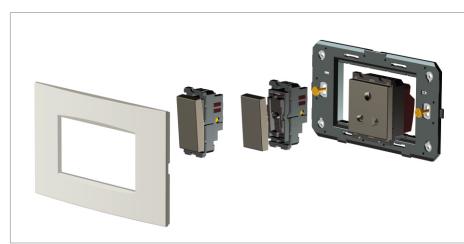

### Installation:

Installation of the product should be carried out in compliance with the current regulations regarding the installation of electrical systems in the country where the product is installed.

The product should be installed by a trained professional following all safety norms.

Keep away from water and wet surfaces. While mounting the product, hands should not be wet.