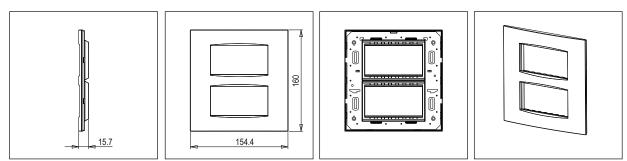

## Wiring Diagram:

Code: Series: Family: Module Size: Colour: Mark: Rated supply voltage: Maximum resistive load: Dimensions: Weight: C5409.02 CUBE Series Vector plates with frames Eight Module (V) Quartz Gray Norisys ----160.0mm x 154.4mm x 15.7mm 187.4g

#### Drawings: