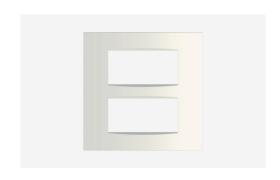

## C5409.01

8M (V) Plate - 8 module Frost White

Code: C5409 .01
Series: CUBE Series

Family: Vector plates with frames

Module Size: Eight Module (V)
Colour: Frost White
Mark: Norisys

Rated supply voltage: --Maximum resistive load: ---