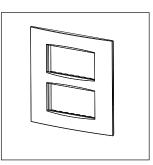

## C5409.01

8M (V) Plate - 8 module Frost White

Code: C5409 .01
Series: CUBE Series

Family: Vector plates with frames

Module Size: Eight Module (V)
Colour: Frost White
Mark: Norisys

Rated supply voltage: --Maximum resistive load: ---

Dimensions: 160.0mm x 154.4mm x 15.7mm

Weight: 187.4g