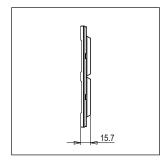

# norisys®

## **CUBE Series**

## C5409.01

8M (V) Plate - 8 module Frost White









Code: C5409 .01
Series: CUBE Series

Family: Vector plates with frames

Module Size: Eight Module (V)
Colour: Frost White
Mark: Norisys

Rated supply voltage: --Maximum resistive load: ---

Dimensions: 160.0mm x 154.4mm x 15.7mm

Weight: 187.4g

## Wiring Diagram:



### Drawings:









#### Installation:



Installation of the product should be carried out in compliance with the current regulations regarding the installation of electrical systems in the country where the product is installed.

The product should be installed by a trained professional following all safety norms.

Keep away from water and wet surfaces. While mounting the product, hands should not be wet.