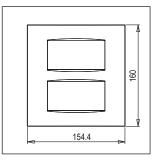

# norisys®

## **CUBE Series**

## C5409.01

8M (V) Plate - 8 module Frost White









Code: C5409 .01
Series: CUBE Series

Family: Vector plates with frames

Module Size: Eight Module (V)
Colour: Frost White
Mark: Norisys

Rated supply voltage: --Maximum resistive load: ---

Dimensions: 160.0mm x 154.4mm x 15.7mm

Weight: 187.4g

## Wiring Diagram:



### Drawings:









#### Installation:



Installation of the product should be carried out in compliance with the current regulations regarding the installation of electrical systems in the country where the product is installed.

The product should be installed by a trained professional following all safety norms.

Keep away from water and wet surfaces. While mounting the product, hands should not be wet.