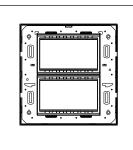

## C5409.01

8M (V) Plate - 8 module Frost White

Code: C5409 .01
Series: CUBE Series

Family: Vector plates with frames

Module Size: Eight Module (V)
Colour: Frost White
Mark: Norisys

Rated supply voltage: --Maximum resistive load: ---

Dimensions: 160.0mm x 154.4mm x 15.7mm

Weight: 187.4g