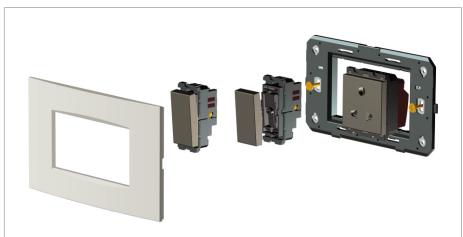

#### Installation:

Installation of the product should be carried out in compliance with the current regulations regarding the installation of electrical systems in the country where the product is installed.

The product should be installed by a trained professional following all safety norms.

Keep away from water and wet surfaces. While mounting the product, hands should not be wet.