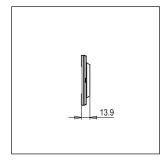

# norisys®

### **CUBE Series**

## C5408.25

8M Plate - 8 module Cocoa Brown









Code: C5408 .25
Series: CUBE Series

Family: Vector plates with frames

Module Size:Eight ModuleColour:Cocoa BrownMark:Norisys

Rated supply voltage: --Maximum resistive load: ---

Dimensions: 162.5mm x 157.6mm x 13.9mm

Weight: 161.0g

## Wiring Diagram:



#### Drawings:









#### Installation:



Installation of the product should be carried out in compliance with the current regulations regarding the installation of electrical systems in the country where the product is installed.

The product should be installed by a trained professional following all safety norms.

Keep away from water and wet surfaces. While mounting the product, hands should not be wet.