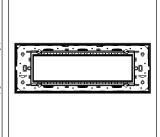

# norisys®

### **CUBE Series**

## C5408.25

8M Plate - 8 module Cocoa Brown









Code: C5408 .25
Series: CUBE Series

Family: Vector plates with frames

Module Size:Eight ModuleColour:Cocoa BrownMark:Norisys

Rated supply voltage: --Maximum resistive load: ---

Dimensions: 162.5mm x 157.6mm x 13.9mm

Weight: 161.0g

## Wiring Diagram:



#### Drawings:









#### Installation:



Installation of the product should be carried out in compliance with the current regulations regarding the installation of electrical systems in the country where the product is installed.

The product should be installed by a trained professional following all safety norms.

Keep away from water and wet surfaces. While mounting the product, hands should not be wet.