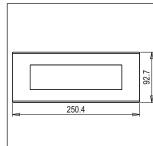

# norisys®

### **CUBE Series**

## C5408.25

8M Plate - 8 module Cocoa Brown









Code: C5408 .25
Series: CUBE Series

Family: Vector plates with frames

Module Size:Eight ModuleColour:Cocoa BrownMark:Norisys

Rated supply voltage: --Maximum resistive load: ---

Dimensions: 162.5mm x 157.6mm x 13.9mm

Weight: 161.0g

## Wiring Diagram:



#### Drawings:









#### Installation:



Installation of the product should be carried out in compliance with the current regulations regarding the installation of electrical systems in the country where the product is installed.

The product should be installed by a trained professional following all safety norms.

Keep away from water and wet surfaces. While mounting the product, hands should not be wet.