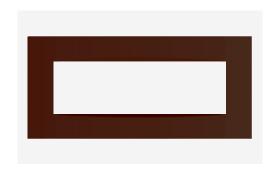

## C5408.25

8M Plate - 8 module Cocoa Brown

Code: C5408 .25
Series: CUBE Series

Family: Vector plates with frames

Module Size:Eight ModuleColour:Cocoa BrownMark:Norisys

Rated supply voltage: --Maximum resistive load: ---