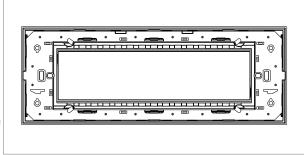

# norisys®

### **CUBE Series**

## C5408.25

8M Plate - 8 module Cocoa Brown









Code: C5408 .25
Series: CUBE Series

Family: Vector plates with frames

Module Size:Eight ModuleColour:Cocoa BrownMark:Norisys

Rated supply voltage: --Maximum resistive load: ---

Dimensions: 162.5mm x 157.6mm x 13.9mm

Weight: 161.0g

## Wiring Diagram:



#### Drawings:









#### Installation:



Installation of the product should be carried out in compliance with the current regulations regarding the installation of electrical systems in the country where the product is installed.

The product should be installed by a trained professional following all safety norms.

Keep away from water and wet surfaces. While mounting the product, hands should not be wet.