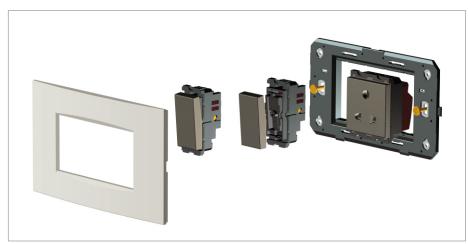

#### Installation:

Installation of the product should be carried out in compliance with the current regulations regarding the installation of electrical systems in the country where the product is installed.

The product should be installed by a trained professional following all safety norms.

Keep away from water and wet surfaces. While mounting the product, hands should not be wet.