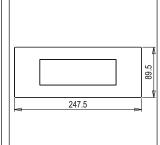

# norisys®

## **CUBE Series**

# C5408.17

8M Plate - 8 module Charcoal Black









Code: C5408 .17
Series: CUBE Series

Family: Vector plates with frames

Module Size: Eight Module
Colour: Charcoal Black
Mark: Norisys

Rated supply voltage: --

Maximum resistive load: --

Dimensions: 89.5mm x 247.5mm x 14.4mm

Weight: 161.0g

### Wiring Diagram:



#### Drawings:









#### Installation:



Installation of the product should be carried out in compliance with the current regulations regarding the installation of electrical systems in the country where the product is installed.

The product should be installed by a trained professional following all safety norms.

Keep away from water and wet surfaces. While mounting the product, hands should not be wet.