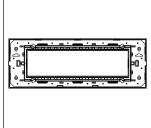

# norisys®

## **CUBE Series**

# C5408.17

8M Plate - 8 module Charcoal Black









Code: C5408 .17
Series: CUBE Series

Family: Vector plates with frames

Module Size: Eight Module
Colour: Charcoal Black
Mark: Norisys

Rated supply voltage: --

Maximum resistive load: --

Dimensions: 89.5mm x 247.5mm x 14.4mm

Weight: 161.0g

### Wiring Diagram:



#### Drawings:









#### Installation:



Installation of the product should be carried out in compliance with the current regulations regarding the installation of electrical systems in the country where the product is installed.

The product should be installed by a trained professional following all safety norms.

Keep away from water and wet surfaces. While mounting the product, hands should not be wet.