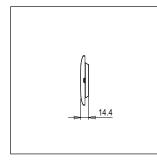

# norisys®

## **CUBE Series**

# C5408.17

8M Plate - 8 module Charcoal Black









Code: C5408 .17
Series: CUBE Series

Family: Vector plates with frames

Module Size: Eight Module
Colour: Charcoal Black
Mark: Norisys

Rated supply voltage: --

Maximum resistive load: --

Dimensions: 89.5mm x 247.5mm x 14.4mm

Weight: 161.0g

### Wiring Diagram:



#### Drawings:









#### Installation:



Installation of the product should be carried out in compliance with the current regulations regarding the installation of electrical systems in the country where the product is installed.

The product should be installed by a trained professional following all safety norms.

Keep away from water and wet surfaces. While mounting the product, hands should not be wet.