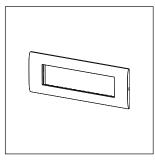

# norisys®

## **CUBE Series**

# C5408.17

8M Plate - 8 module Charcoal Black









Code: C5408 .17
Series: CUBE Series

Family: Vector plates with frames

Module Size: Eight Module
Colour: Charcoal Black
Mark: Norisys

Rated supply voltage: --

Maximum resistive load: --

Dimensions: 89.5mm x 247.5mm x 14.4mm

Weight: 161.0g

### Wiring Diagram:



#### Drawings:









#### Installation:



Installation of the product should be carried out in compliance with the current regulations regarding the installation of electrical systems in the country where the product is installed.

The product should be installed by a trained professional following all safety norms.

Keep away from water and wet surfaces. While mounting the product, hands should not be wet.