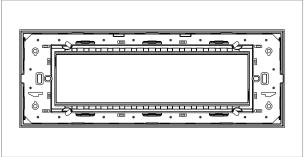

# **CUBE Series**

# C5408.16

8M Plate - 8 module Matt Gold





## Code: Series: Family: Module Size: Colour: Mark: Rated supply voltage: Maximum resistive load: Dimensions: Weight:

C5408 .16 CUBE Series Vector plates with frames Eight Module Matt Gold Norisys --

162.5mm x 157.6mm x 13.9mm 161.0g

## Wiring Diagram:



### Drawings:



#### Installation:



Installation of the product should be carried out in compliance with the current regulations regarding the installation of electrical systems in the country where the product is installed.

The product should be installed by a trained professional following all safety norms.

Keep away from water and wet surfaces. While mounting the product, hands should not be wet.