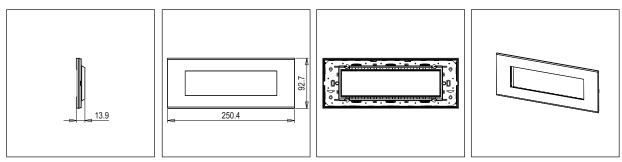

### Drawings:

## Code: Series: Family: Module Size: Colour: Mark: Rated supply voltage: Maximum resistive load: Dimensions: Weight:

C5408 .16 CUBE Series Vector plates with frames Eight Module Matt Gold Norisys --

162.5mm x 157.6mm x 13.9mm 161.0g