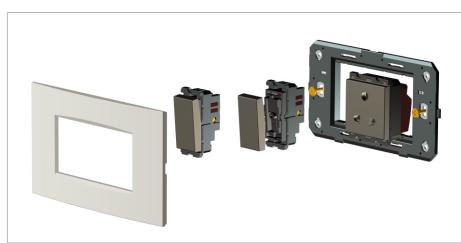

# **CUBE Series**

# C5408.16

8M Plate - 8 module Matt Gold





## Code: Series: Family: Module Size: Colour: Mark: Rated supply voltage: Maximum resistive load: Dimensions: Weight:

C5408 .16 CUBE Series Vector plates with frames Eight Module Matt Gold Norisys --

162.5mm x 157.6mm x 13.9mm 161.0g

## Wiring Diagram:



### Drawings:



#### Installation:



Installation of the product should be carried out in compliance with the current regulations regarding the installation of electrical systems in the country where the product is installed.

The product should be installed by a trained professional following all safety norms.

Keep away from water and wet surfaces. While mounting the product, hands should not be wet.