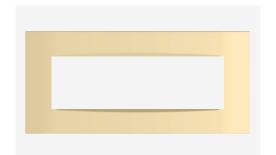

# C5408.16

8M Plate - 8 module Matt Gold

## Code: Series: Family: Module Size: Colour: Mark: Rated supply voltage: Maximum resistive load: Dimensions: Weight:

C5408 .16 CUBE Series Vector plates with frames Eight Module Matt Gold Norisys --

162.5mm x 157.6mm x 13.9mm 161.0g