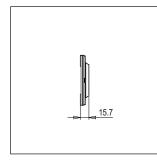

# norisys®

## **CUBE Series**

## C5408.03

8M Plate - 8 module Ice Silver









Code: C5408 .03
Series: CUBE Series

Family: Vector plates with frames

Module Size: Eight Module
Colour: Ice Silver
Mark: Norisys
Rated supply voltage: --

Maximum resistive load: -

Dimensions: 90.2mm x 248.7mm x 15.7mm

Weight: 161.0g

## Wiring Diagram:



### Drawings:









#### Installation:



Installation of the product should be carried out in compliance with the current regulations regarding the installation of electrical systems in the country where the product is installed.

The product should be installed by a trained professional following all safety norms.

Keep away from water and wet surfaces. While mounting the product, hands should not be wet.