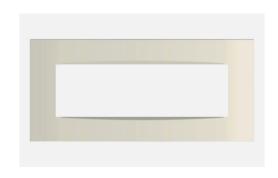

## C5408.03

8M Plate - 8 module Ice Silver

Code: C5408 .03
Series: CUBE Series

Family: Vector plates with frames

Module Size: Eight Module
Colour: Ice Silver
Mark: Norisys
Rated supply voltage: --

Maximum resistive load: -

Dimensions: 90.2mm x 248.7mm x 15.7mm

Weight: 161.0g