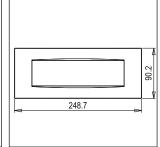

# norisys®

## **CUBE Series**

## C5408.03

8M Plate - 8 module Ice Silver









Code: C5408 .03
Series: CUBE Series

Family: Vector plates with frames

Module Size: Eight Module
Colour: Ice Silver
Mark: Norisys
Rated supply voltage: --

Maximum resistive load: -

Dimensions: 90.2mm x 248.7mm x 15.7mm

Weight: 161.0g

## Wiring Diagram:



### Drawings:









#### Installation:



Installation of the product should be carried out in compliance with the current regulations regarding the installation of electrical systems in the country where the product is installed.

The product should be installed by a trained professional following all safety norms.

Keep away from water and wet surfaces. While mounting the product, hands should not be wet.