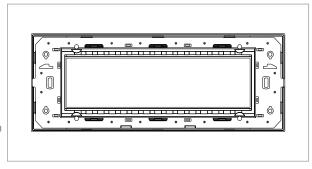

# norisys®

## **CUBE Series**

## C5408.03

8M Plate - 8 module Ice Silver









Code: C5408 .03
Series: CUBE Series

Family: Vector plates with frames

Module Size: Eight Module
Colour: Ice Silver
Mark: Norisys
Rated supply voltage: --

Maximum resistive load: -

Dimensions: 90.2mm x 248.7mm x 15.7mm

Weight: 161.0g

## Wiring Diagram:



### Drawings:









#### Installation:



Installation of the product should be carried out in compliance with the current regulations regarding the installation of electrical systems in the country where the product is installed.

The product should be installed by a trained professional following all safety norms.

Keep away from water and wet surfaces. While mounting the product, hands should not be wet.