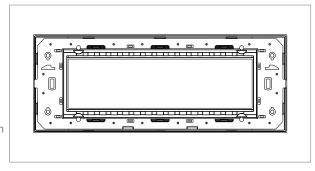

# norisys®

### **CUBE Series**

## C5408.02

8M Plate - 8 module Quartz Gray









Code: C5408 .02 Series: CUBE Series

Family: Vector plates with frames

Module Size: Eight Module
Colour: Quartz Gray
Mark: Norisys

Dimensions: 90.2mm x 248.7mm x 15.7mm

Weight: 161g

## Wiring Diagram:



#### Drawings:









#### Installation:



Installation of the product should be carried out in compliance with the current regulations regarding the installation of electrical systems in the country where the product is installed.

The product should be installed by a trained professional following all safety norms.

Keep away from water and wet surfaces. While mounting the product, hands should not be wet.