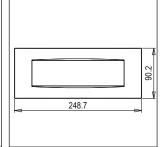

## C5408.02

8M Plate - 8 module Quartz Gray

Code: C5408 .02 Series: CUBE Series

Family: Vector plates with frames

Module Size: Eight Module
Colour: Quartz Gray
Mark: Norisys

Dimensions: 90.2mm x 248.7mm x 15.7mm