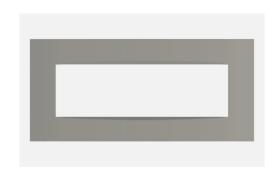

## C5408.02

8M Plate - 8 module Quartz Gray

Code: C5408 .02 Series: CUBE Series

Family: Vector plates with frames

Module Size: Eight Module
Colour: Quartz Gray
Mark: Norisys

Dimensions: 90.2mm x 248.7mm x 15.7mm