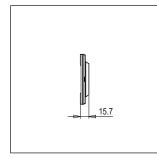

## C5408.02

8M Plate - 8 module Quartz Gray

Code: C5408 .02 Series: CUBE Series

Family: Vector plates with frames

Module Size: Eight Module
Colour: Quartz Gray
Mark: Norisys

Dimensions: 90.2mm x 248.7mm x 15.7mm