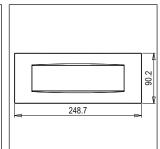

# norisys®

### **CUBE Series**

## C5408.01

8M Plate - 8 module Frost White









Code: C5408 .01
Series: CUBE Series

Family: Vector plates with frames

Module Size: Eight Module
Colour: Frost White
Mark: Norisys
Rated supply voltage: --

Maximum resistive load: --

Dimensions: 90.2mm x 248.7mm x 15.7mm

Weight: 161g

## Wiring Diagram:



#### Drawings:









#### Installation:



Installation of the product should be carried out in compliance with the current regulations regarding the installation of electrical systems in the country where the product is installed.

The product should be installed by a trained professional following all safety norms.

Keep away from water and wet surfaces. While mounting the product, hands should not be wet.