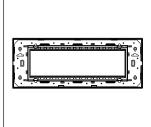

## C5408.01

8M Plate - 8 module Frost White

Code: C5408 .01
Series: CUBE Series

Family: Vector plates with frames

Module Size: Eight Module
Colour: Frost White
Mark: Norisys
Rated supply voltage: --

Maximum resistive load: --

Dimensions: 90.2mm x 248.7mm x 15.7mm

Weight: 161g