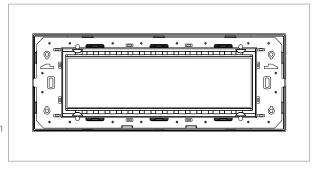

# norisys®

### **CUBE Series**

## C5408.01

8M Plate - 8 module Frost White









Code: C5408 .01
Series: CUBE Series

Family: Vector plates with frames

Module Size: Eight Module
Colour: Frost White
Mark: Norisys
Rated supply voltage: --

Maximum resistive load: --

Dimensions: 90.2mm x 248.7mm x 15.7mm

Weight: 161g

## Wiring Diagram:



#### Drawings:









#### Installation:



Installation of the product should be carried out in compliance with the current regulations regarding the installation of electrical systems in the country where the product is installed.

The product should be installed by a trained professional following all safety norms.

Keep away from water and wet surfaces. While mounting the product, hands should not be wet.