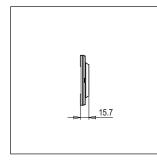

# norisys®

### **CUBE Series**

## C5408.01

8M Plate - 8 module Frost White









Code: C5408 .01
Series: CUBE Series

Family: Vector plates with frames

Module Size: Eight Module
Colour: Frost White
Mark: Norisys
Rated supply voltage: --

Maximum resistive load: --

Dimensions: 90.2mm x 248.7mm x 15.7mm

Weight: 161g

## Wiring Diagram:



#### Drawings:









#### Installation:



Installation of the product should be carried out in compliance with the current regulations regarding the installation of electrical systems in the country where the product is installed.

The product should be installed by a trained professional following all safety norms.

Keep away from water and wet surfaces. While mounting the product, hands should not be wet.