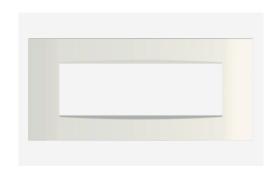

## C5408.01

8M Plate - 8 module Frost White

Code: C5408 .01
Series: CUBE Series

Family: Vector plates with frames

Module Size: Eight Module
Colour: Frost White
Mark: Norisys
Rated supply voltage: --

Maximum resistive load: --