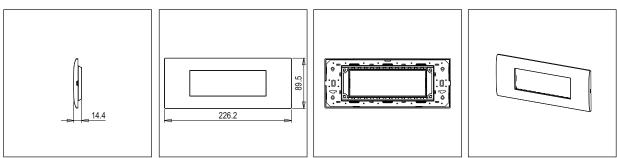

## **CUBE Series**

# C5406 .17

6M Plate - 6 module Charcoal Black





### Code: Series: Family: Module Size: Colour: Mark: Rated supply voltage: Maximum resistive load: Dimensions: Weight:

C5406 .17 CUBE Series Vector plates with frames Six Module Charcoal Black Norisys --

89.5mm x 226.2mm x 14.4mm 152.70 g

#### Wiring Diagram:



#### Drawings:



#### Installation:



Installation of the product should be carried out in compliance with the current regulations regarding the installation of electrical systems in the country where the product is installed.

The product should be installed by a trained professional following all safety norms.

Keep away from water and wet surfaces. While mounting the product, hands should not be wet.