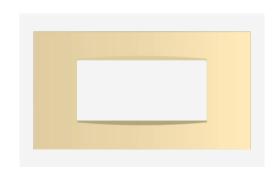

## C5406.16

6M Plate -6 module Matt Gold

Code: C5406 .16
Series: CUBE Series

Family: Vector plates with frames

Module Size: Six Module
Colour: Matt Gold
Mark: Norisys
Rated supply voltage: --

Maximum resistive load: -

Dimensions: 92.7mm x 250.4mm x 13.9mm

Weight: 152.70g