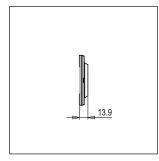

# norisys®

### **CUBE Series**

## C5406.16

6M Plate -6 module Matt Gold









Code: C5406 .16
Series: CUBE Series

Family: Vector plates with frames

Module Size: Six Module
Colour: Matt Gold
Mark: Norisys
Rated supply voltage: --

Maximum resistive load: -

Dimensions: 92.7mm x 250.4mm x 13.9mm

Weight: 152.70g

## Wiring Diagram:



#### Drawings:









#### Installation:



Installation of the product should be carried out in compliance with the current regulations regarding the installation of electrical systems in the country where the product is installed.

The product should be installed by a trained professional following all safety norms.

Keep away from water and wet surfaces. While mounting the product, hands should not be wet.