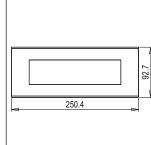

# norisys®

### **CUBE Series**

## C5406.16

6M Plate -6 module Matt Gold









Code: C5406 .16
Series: CUBE Series

Family: Vector plates with frames

Module Size: Six Module
Colour: Matt Gold
Mark: Norisys
Rated supply voltage: --

Maximum resistive load: -

Dimensions: 92.7mm x 250.4mm x 13.9mm

Weight: 152.70g

## Wiring Diagram:



#### Drawings:









#### Installation:



Installation of the product should be carried out in compliance with the current regulations regarding the installation of electrical systems in the country where the product is installed.

The product should be installed by a trained professional following all safety norms.

Keep away from water and wet surfaces. While mounting the product, hands should not be wet.