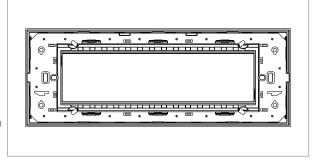

# norisys®

### **CUBE Series**

## C5406.16

6M Plate -6 module Matt Gold









Code: C5406 .16
Series: CUBE Series

Family: Vector plates with frames

Module Size: Six Module
Colour: Matt Gold
Mark: Norisys
Rated supply voltage: --

Maximum resistive load: -

Dimensions: 92.7mm x 250.4mm x 13.9mm

Weight: 152.70g

## Wiring Diagram:



#### Drawings:









#### Installation:



Installation of the product should be carried out in compliance with the current regulations regarding the installation of electrical systems in the country where the product is installed.

The product should be installed by a trained professional following all safety norms.

Keep away from water and wet surfaces. While mounting the product, hands should not be wet.