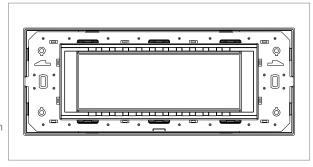

# C5406.03

6M Plate - 6 module Ice Silver

Code: C5406 .03
Series: CUBE Series

Family: Vector plates with frames

Module Size: Six Module
Colour: Ice Silver
Mark: Norisys
Rated supply voltage: --

Maximum resistive load: -

#### Drawings: