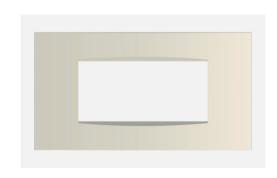

# C5406.03

6M Plate - 6 module Ice Silver

Code: C5406 .03
Series: CUBE Series

Family: Vector plates with frames

Module Size: Six Module
Colour: Ice Silver
Mark: Norisys
Rated supply voltage: --

Maximum resistive load: -

Dimensions: 90.2mm x 227.7mm x 15.7mm

Weight: 152.70g