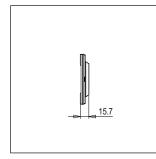

# norisys®

## **CUBE Series**

# C5406.03

6M Plate - 6 module Ice Silver









Code: C5406 .03
Series: CUBE Series

Family: Vector plates with frames

Module Size: Six Module
Colour: Ice Silver
Mark: Norisys
Rated supply voltage: --

Maximum resistive load: -

Dimensions: 90.2mm x 227.7mm x 15.7mm

Weight: 152.70g

## Wiring Diagram:



#### Drawings:









#### Installation:



Installation of the product should be carried out in compliance with the current regulations regarding the installation of electrical systems in the country where the product is installed.

The product should be installed by a trained professional following all safety norms.

Keep away from water and wet surfaces. While mounting the product, hands should not be wet.