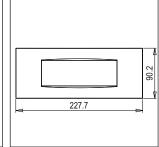

# norisys®

## **CUBE Series**

# C5406.03

6M Plate - 6 module Ice Silver









Code: C5406 .03
Series: CUBE Series

Family: Vector plates with frames

Module Size: Six Module
Colour: Ice Silver
Mark: Norisys
Rated supply voltage: --

Maximum resistive load: -

Dimensions: 90.2mm x 227.7mm x 15.7mm

Weight: 152.70g

## Wiring Diagram:



#### Drawings:









#### Installation:



Installation of the product should be carried out in compliance with the current regulations regarding the installation of electrical systems in the country where the product is installed.

The product should be installed by a trained professional following all safety norms.

Keep away from water and wet surfaces. While mounting the product, hands should not be wet.