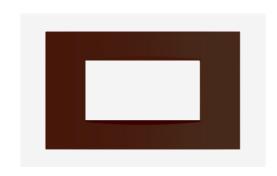

# C5404.25

4M Plate - 4 module Cocoa Brown

Code: C5404 .25
Series: CUBE Series

Family: Vector plates with frames

Module Size:Four ModuleColour:Cocoa BrownMark:NorisysRated supply voltage:--

Maximum resistive load: –