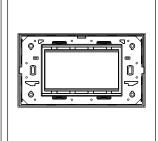

# C5404.25

4M Plate - 4 module Cocoa Brown

Code: C5404 .25
Series: CUBE Series

Family: Vector plates with frames

Module Size:Four ModuleColour:Cocoa BrownMark:NorisysRated supply voltage:--

Maximum resistive load: –

Dimensions: 92.7mm x 229.4mm x 13.9mm

Weight: 111.20g