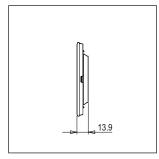

# norisys®

### **CUBE Series**

# C5404.25

4M Plate - 4 module Cocoa Brown









Code: C5404 .25
Series: CUBE Series

Family: Vector plates with frames

Module Size:Four ModuleColour:Cocoa BrownMark:NorisysRated supply voltage:--

Maximum resistive load: –

Dimensions: 92.7mm x 229.4mm x 13.9mm

Weight: 111.20g

## Wiring Diagram:



#### Drawings:









#### Installation:



Installation of the product should be carried out in compliance with the current regulations regarding the installation of electrical systems in the country where the product is installed.

The product should be installed by a trained professional following all safety norms.

Keep away from water and wet surfaces. While mounting the product, hands should not be wet.