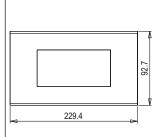

# norisys®

### **CUBE Series**

# C5404.25

4M Plate - 4 module Cocoa Brown









Code: C5404 .25
Series: CUBE Series

Family: Vector plates with frames

Module Size:Four ModuleColour:Cocoa BrownMark:NorisysRated supply voltage:--

Maximum resistive load: –

Dimensions: 92.7mm x 229.4mm x 13.9mm

Weight: 111.20g

## Wiring Diagram:



#### Drawings:









#### Installation:



Installation of the product should be carried out in compliance with the current regulations regarding the installation of electrical systems in the country where the product is installed.

The product should be installed by a trained professional following all safety norms.

Keep away from water and wet surfaces. While mounting the product, hands should not be wet.