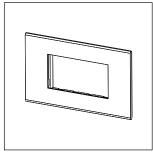

# norisys®

### **CUBE Series**

# C5404.25

4M Plate - 4 module Cocoa Brown









Code: C5404 .25
Series: CUBE Series

Family: Vector plates with frames

Module Size:Four ModuleColour:Cocoa BrownMark:NorisysRated supply voltage:--

Maximum resistive load: –

Dimensions: 92.7mm x 229.4mm x 13.9mm

Weight: 111.20g

## Wiring Diagram:



#### Drawings:









#### Installation:



Installation of the product should be carried out in compliance with the current regulations regarding the installation of electrical systems in the country where the product is installed.

The product should be installed by a trained professional following all safety norms.

Keep away from water and wet surfaces. While mounting the product, hands should not be wet.