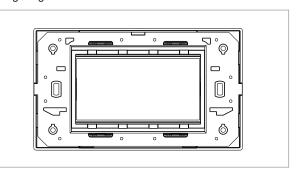

## Series: Family: Module Size: Colour: Mark: Rated supply voltage: Maximum resistive load: Dimensions:

C5404 .17 CUBE Series Vector plates with frames Four Module Charcoal Black Norisys ----89.5mm x 153.2mm x 14.4mm