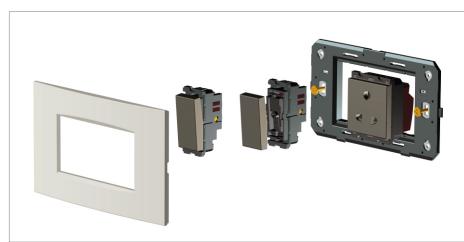

## **CUBE Series**

# C5404 .17

4M Plate - 4 module Charcoal Black





## Series: Family: Module Size: Colour: Mark: Rated supply voltage: Maximum resistive load: Dimensions:

C5404 .17 CUBE Series Vector plates with frames Four Module Charcoal Black Norisys ----89.5mm x 153.2mm x 14.4mm

111.20 g

## Wiring Diagram:



#### Drawings:

Weight:

Code:



#### Installation:



Installation of the product should be carried out in compliance with the current regulations regarding the installation of electrical systems in the country where the product is installed.

The product should be installed by a trained professional following all safety norms.

Keep away from water and wet surfaces. While mounting the product, hands should not be wet.