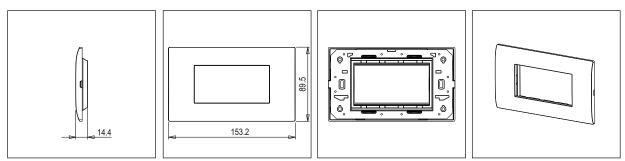

## Series: Family: Module Size: Colour: Mark: Rated supply voltage: Maximum resistive load: Dimensions:

C5404 .17 CUBE Series Vector plates with frames Four Module Charcoal Black Norisys ----89.5mm x 153.2mm x 14.4mm

#### Drawings:

Weight:

Code: