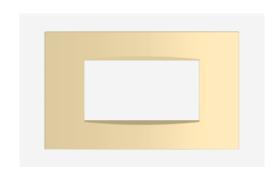

# C5404.16

4M Plate - 4 module Matt Gold

Code: C5404 .16
Series: CUBE Series

Family: Vector plates with frames

Module Size: Four Module
Colour: Matt Gold
Mark: Norisys
Rated supply voltage: --

Maximum resistive load: –

Dimensions: 92.7mm x 229.4mm x 13.9mm

Weight: 111.20g