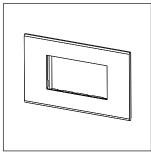

# C5404.16

4M Plate - 4 module Matt Gold

Code: C5404 .16
Series: CUBE Series

Family: Vector plates with frames

Module Size: Four Module
Colour: Matt Gold
Mark: Norisys
Rated supply voltage: --

Maximum resistive load: –