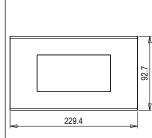

# norisys®

### **CUBE Series**

# C5404.16

4M Plate - 4 module Matt Gold









Code: C5404 .16
Series: CUBE Series

Family: Vector plates with frames

Module Size: Four Module
Colour: Matt Gold
Mark: Norisys
Rated supply voltage: --

Maximum resistive load: –

Dimensions: 92.7mm x 229.4mm x 13.9mm

Weight: 111.20g

## Wiring Diagram:



#### Drawings:









#### Installation:



Installation of the product should be carried out in compliance with the current regulations regarding the installation of electrical systems in the country where the product is installed.

The product should be installed by a trained professional following all safety norms.

Keep away from water and wet surfaces. While mounting the product, hands should not be wet.