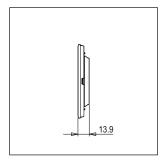

# norisys®

### **CUBE Series**

# C5404.16

4M Plate - 4 module Matt Gold









Code: C5404 .16
Series: CUBE Series

Family: Vector plates with frames

Module Size: Four Module
Colour: Matt Gold
Mark: Norisys
Rated supply voltage: --

Maximum resistive load: –

Dimensions: 92.7mm x 229.4mm x 13.9mm

Weight: 111.20g

## Wiring Diagram:



#### Drawings:









#### Installation:



Installation of the product should be carried out in compliance with the current regulations regarding the installation of electrical systems in the country where the product is installed.

The product should be installed by a trained professional following all safety norms.

Keep away from water and wet surfaces. While mounting the product, hands should not be wet.