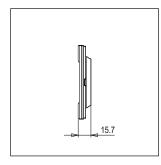

# norisys®

## **CUBE Series**

## C5404.03

4M Plate - 4 module Ice Silver









Code: C5404 .03
Series: CUBE Series

Family: Vector plates with frames

Module Size: Four Module
Colour: Ice Silver
Mark: Norisys
Rated supply voltage: --

Maximum resistive load: -

Dimensions: 90.2mm x 153.9mm x 15.7mm

Weight: 111.20g

## Wiring Diagram:



### Drawings:









#### Installation:



Installation of the product should be carried out in compliance with the current regulations regarding the installation of electrical systems in the country where the product is installed.

The product should be installed by a trained professional following all safety norms.

Keep away from water and wet surfaces. While mounting the product, hands should not be wet.