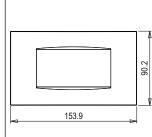

## C5404.03

4M Plate - 4 module Ice Silver

Code: C5404 .03
Series: CUBE Series

Family: Vector plates with frames

Module Size: Four Module
Colour: Ice Silver
Mark: Norisys
Rated supply voltage: --

Maximum resistive load: -

Dimensions: 90.2mm x 153.9mm x 15.7mm

Weight: 111.20g