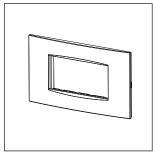

# norisys®

## **CUBE Series**

## C5404.03

4M Plate - 4 module Ice Silver









Code: C5404 .03
Series: CUBE Series

Family: Vector plates with frames

Module Size: Four Module
Colour: Ice Silver
Mark: Norisys
Rated supply voltage: --

Maximum resistive load: -

Dimensions: 90.2mm x 153.9mm x 15.7mm

Weight: 111.20g

## Wiring Diagram:



### Drawings:









#### Installation:



Installation of the product should be carried out in compliance with the current regulations regarding the installation of electrical systems in the country where the product is installed.

The product should be installed by a trained professional following all safety norms.

Keep away from water and wet surfaces. While mounting the product, hands should not be wet.