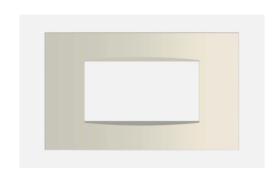

## C5404.03

4M Plate - 4 module Ice Silver

Code: C5404 .03
Series: CUBE Series

Family: Vector plates with frames

Module Size: Four Module
Colour: Ice Silver
Mark: Norisys
Rated supply voltage: --

Maximum resistive load: -

Dimensions: 90.2mm x 153.9mm x 15.7mm

Weight: 111.20g