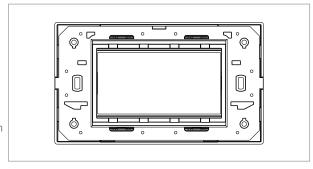

# norisys®

## **CUBE Series**

## C5404.03

4M Plate - 4 module Ice Silver









Code: C5404 .03
Series: CUBE Series

Family: Vector plates with frames

Module Size: Four Module
Colour: Ice Silver
Mark: Norisys
Rated supply voltage: --

Maximum resistive load: -

Dimensions: 90.2mm x 153.9mm x 15.7mm

Weight: 111.20g

## Wiring Diagram:



### Drawings:









#### Installation:



Installation of the product should be carried out in compliance with the current regulations regarding the installation of electrical systems in the country where the product is installed.

The product should be installed by a trained professional following all safety norms.

Keep away from water and wet surfaces. While mounting the product, hands should not be wet.