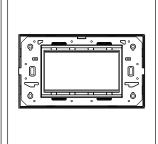

## C5404.02

4M Plate - 4 module Quartz Gray

Code: C5404 .02 Series: CUBE Series

Family: Vector plates with frames

Module Size: Four Module
Colour: Quartz Gray
Mark: Norisys
Rated supply voltage: --

Maximum resistive load: –

Dimensions: 90.2mm x 153.9mm x 15.7mm

Weight: 111.2g