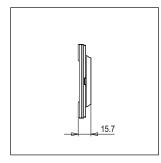

# norisys®

### **CUBE Series**

## C5404.02

4M Plate - 4 module Quartz Gray









Code: C5404 .02 Series: CUBE Series

Family: Vector plates with frames

Module Size: Four Module
Colour: Quartz Gray
Mark: Norisys
Rated supply voltage: --

Maximum resistive load: –

Dimensions: 90.2mm x 153.9mm x 15.7mm

Weight: 111.2g

## Wiring Diagram:



#### Drawings:









#### Installation:



Installation of the product should be carried out in compliance with the current regulations regarding the installation of electrical systems in the country where the product is installed.

The product should be installed by a trained professional following all safety norms.

Keep away from water and wet surfaces. While mounting the product, hands should not be wet.