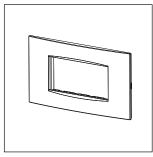

# norisys®

### **CUBE Series**

## C5404.02

4M Plate - 4 module Quartz Gray









Code: C5404 .02 Series: CUBE Series

Family: Vector plates with frames

Module Size: Four Module
Colour: Quartz Gray
Mark: Norisys
Rated supply voltage: --

Maximum resistive load: –

Dimensions: 90.2mm x 153.9mm x 15.7mm

Weight: 111.2g

## Wiring Diagram:



#### Drawings:









#### Installation:



Installation of the product should be carried out in compliance with the current regulations regarding the installation of electrical systems in the country where the product is installed.

The product should be installed by a trained professional following all safety norms.

Keep away from water and wet surfaces. While mounting the product, hands should not be wet.