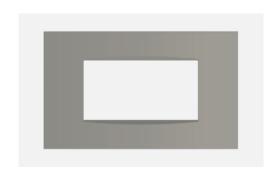

## C5404.02

4M Plate - 4 module Quartz Gray

Code: C5404 .02 Series: CUBE Series

Family: Vector plates with frames

Module Size: Four Module
Colour: Quartz Gray
Mark: Norisys
Rated supply voltage: --

Maximum resistive load: –