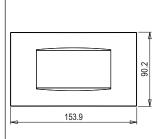

# norisys®

### **CUBE Series**

## C5404.02

4M Plate - 4 module Quartz Gray









Code: C5404 .02 Series: CUBE Series

Family: Vector plates with frames

Module Size: Four Module
Colour: Quartz Gray
Mark: Norisys
Rated supply voltage: --

Maximum resistive load: –

Dimensions: 90.2mm x 153.9mm x 15.7mm

Weight: 111.2g

## Wiring Diagram:



#### Drawings:









#### Installation:



Installation of the product should be carried out in compliance with the current regulations regarding the installation of electrical systems in the country where the product is installed.

The product should be installed by a trained professional following all safety norms.

Keep away from water and wet surfaces. While mounting the product, hands should not be wet.