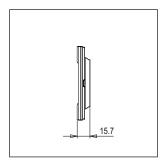

# norisys®

### **CUBE Series**

## C5404.01

4M Plate - 4 module Frost White









Code: C5404 .01
Series: CUBE Series

Family: Vector plates with frames

Module Size: Four Module
Colour: Frost White
Mark: Norisys
Rated supply voltage: --

Maximum resistive load: -

Dimensions: 90.2mm x 153.9mm x 15.7mm

Weight: 111.2g

## Wiring Diagram:



#### Drawings:









#### Installation:



Installation of the product should be carried out in compliance with the current regulations regarding the installation of electrical systems in the country where the product is installed.

The product should be installed by a trained professional following all safety norms.

Keep away from water and wet surfaces. While mounting the product, hands should not be wet.