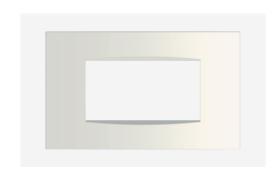

## C5404.01

4M Plate - 4 module Frost White

Code: C5404 .01
Series: CUBE Series

Family: Vector plates with frames

Module Size: Four Module
Colour: Frost White
Mark: Norisys
Rated supply voltage: --

Maximum resistive load: -

Dimensions: 90.2mm x 153.9mm x 15.7mm

Weight: 111.2g