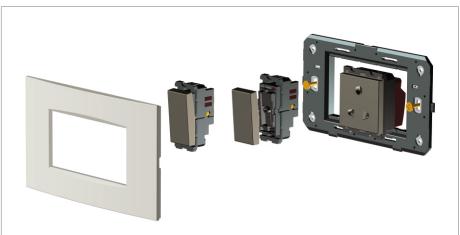

# norisys®

### **CUBE Series**

## C5404.01

4M Plate - 4 module Frost White









Code: C5404 .01
Series: CUBE Series

Family: Vector plates with frames

Module Size: Four Module
Colour: Frost White
Mark: Norisys
Rated supply voltage: --

Maximum resistive load: -

Dimensions: 90.2mm x 153.9mm x 15.7mm

Weight: 111.2g

## Wiring Diagram:



#### Drawings:









#### Installation:



Installation of the product should be carried out in compliance with the current regulations regarding the installation of electrical systems in the country where the product is installed.

The product should be installed by a trained professional following all safety norms.

Keep away from water and wet surfaces. While mounting the product, hands should not be wet.