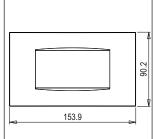

# norisys®

### **CUBE Series**

## C5404.01

4M Plate - 4 module Frost White









Code: C5404 .01
Series: CUBE Series

Family: Vector plates with frames

Module Size: Four Module
Colour: Frost White
Mark: Norisys
Rated supply voltage: --

Maximum resistive load: -

Dimensions: 90.2mm x 153.9mm x 15.7mm

Weight: 111.2g

## Wiring Diagram:



#### Drawings:









#### Installation:



Installation of the product should be carried out in compliance with the current regulations regarding the installation of electrical systems in the country where the product is installed.

The product should be installed by a trained professional following all safety norms.

Keep away from water and wet surfaces. While mounting the product, hands should not be wet.