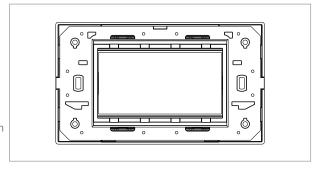

# norisys®

### **CUBE Series**

## C5404.01

4M Plate - 4 module Frost White









Code: C5404 .01
Series: CUBE Series

Family: Vector plates with frames

Module Size: Four Module
Colour: Frost White
Mark: Norisys
Rated supply voltage: --

Maximum resistive load: -

Dimensions: 90.2mm x 153.9mm x 15.7mm

Weight: 111.2g

## Wiring Diagram:



#### Drawings:









#### Installation:



Installation of the product should be carried out in compliance with the current regulations regarding the installation of electrical systems in the country where the product is installed.

The product should be installed by a trained professional following all safety norms.

Keep away from water and wet surfaces. While mounting the product, hands should not be wet.