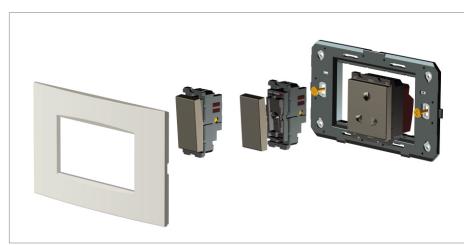

#### Installation:

Installation of the product should be carried out in compliance with the current regulations regarding the installation of electrical systems in the country where the product is installed.

The product should be installed by a trained professional following all safety norms.

Keep away from water and wet surfaces. While mounting the product, hands should not be wet.