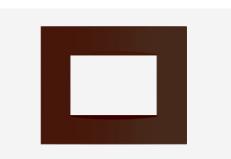

# C5403.25

3M Plate - 3 module Cocoa Brown

C5403.25

**CUBE** Series

Three Module

Cocoa Brown

Norisys

75.80g

\_\_\_

Vector plates with frames

91.4mm x 157.4mm x 13.9mm