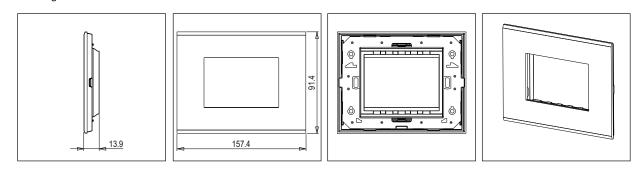

\_\_\_

Vector plates with frames

91.4mm x 157.4mm x 13.9mm

## Drawings:

Weight:

Dimensions:

Code: Series:

Family:

Colour:

Mark:

Module Size: