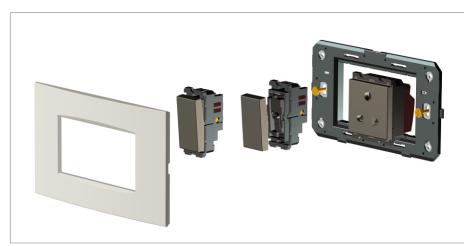

# **CUBE Series**

# C5403.17

3M Plate - 3 module Charcoal Black





## Wiring Diagram:



Code: Series: Family: Module Size: Colour: Mark: Rated supply voltage: Maximum resistive load: Dimensions: Weight: C5403 .17 CUBE Series Vector plates with frames Three Module Charcoal Black Norisys

90.2mm x 115.7mm x 15.7mm 75.80g

### Drawings:



### Installation:



Installation of the product should be carried out in compliance with the current regulations regarding the installation of electrical systems in the country where the product is installed.

The product should be installed by a trained professional following all safety norms.

Keep away from water and wet surfaces. While mounting the product, hands should not be wet.