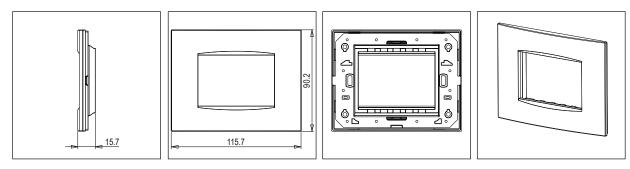

# **CUBE Series**

# C5403.17

3M Plate - 3 module Charcoal Black





## Wiring Diagram:



Code: Series: Family: Module Size: Colour: Mark: Rated supply voltage: Maximum resistive load: Dimensions: Weight: C5403 .17 CUBE Series Vector plates with frames Three Module Charcoal Black Norisys

90.2mm x 115.7mm x 15.7mm 75.80g

### Drawings:



### Installation:



Installation of the product should be carried out in compliance with the current regulations regarding the installation of electrical systems in the country where the product is installed.

The product should be installed by a trained professional following all safety norms.

Keep away from water and wet surfaces. While mounting the product, hands should not be wet.