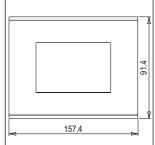

# norisys®

### **CUBE Series**

# C5403.16

3M Plate - 3 module Matt Gold









Code: C5403 .16
Series: CUBE Series

Family: Vector plates with frames

Module Size: Three Module
Colour: Matt Gold
Mark: Norisys
Rated supply voltage: --

Maximum resistive load: -

Dimensions: 91.4mm x 157.4mm x 13.9mm

Weight: 75.80g

## Wiring Diagram:



#### Drawings:









#### Installation:



Installation of the product should be carried out in compliance with the current regulations regarding the installation of electrical systems in the country where the product is installed.

The product should be installed by a trained professional following all safety norms.

Keep away from water and wet surfaces. While mounting the product, hands should not be wet.