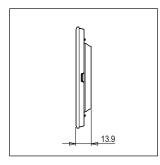

# norisys®

### **CUBE Series**

# C5403.16

3M Plate - 3 module Matt Gold









Code: C5403 .16
Series: CUBE Series

Family: Vector plates with frames

Module Size: Three Module
Colour: Matt Gold
Mark: Norisys
Rated supply voltage: --

Maximum resistive load: -

Dimensions: 91.4mm x 157.4mm x 13.9mm

Weight: 75.80g

## Wiring Diagram:



#### Drawings:









#### Installation:



Installation of the product should be carried out in compliance with the current regulations regarding the installation of electrical systems in the country where the product is installed.

The product should be installed by a trained professional following all safety norms.

Keep away from water and wet surfaces. While mounting the product, hands should not be wet.