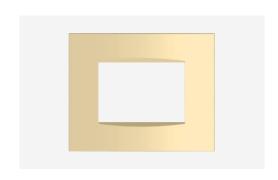

# C5403.16

3M Plate - 3 module Matt Gold

Code: C5403 .16
Series: CUBE Series

Family: Vector plates with frames

Module Size: Three Module
Colour: Matt Gold
Mark: Norisys
Rated supply voltage: --

Maximum resistive load: -