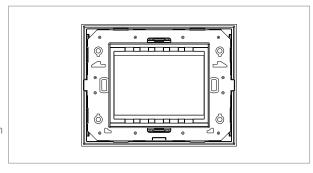

# norisys®

### **CUBE Series**

# C5403.16

3M Plate - 3 module Matt Gold









Code: C5403 .16
Series: CUBE Series

Family: Vector plates with frames

Module Size: Three Module
Colour: Matt Gold
Mark: Norisys
Rated supply voltage: --

Maximum resistive load: -

Dimensions: 91.4mm x 157.4mm x 13.9mm

Weight: 75.80g

## Wiring Diagram:



#### Drawings:









#### Installation:



Installation of the product should be carried out in compliance with the current regulations regarding the installation of electrical systems in the country where the product is installed.

The product should be installed by a trained professional following all safety norms.

Keep away from water and wet surfaces. While mounting the product, hands should not be wet.