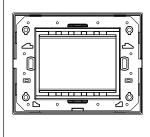

# norisys®

### **CUBE Series**

# C5403.02

3M Plate - 3 module Quartz Gray









Code: C5403 .02 Series: CUBE Series

Family: Vector plates with frames

Module Size: Three Module
Colour: Quartz Gray
Mark: Norisys

Rated supply voltage: --Maximum resistive load: --

Dimensions: 90.2mm x 115.7mm x 15.7mm

Weight: 75.8g

## Wiring Diagram:



#### Drawings:









#### Installation:



Installation of the product should be carried out in compliance with the current regulations regarding the installation of electrical systems in the country where the product is installed.

The product should be installed by a trained professional following all safety norms.

Keep away from water and wet surfaces. While mounting the product, hands should not be wet.