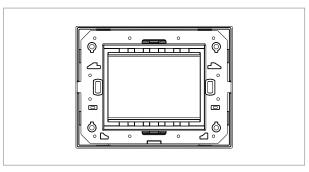

# norisys®

### **CUBE Series**

# C5403.02

3M Plate - 3 module Quartz Gray









Code: C5403 .02 Series: CUBE Series

Family: Vector plates with frames

Module Size: Three Module
Colour: Quartz Gray
Mark: Norisys

Rated supply voltage: --Maximum resistive load: --

Dimensions: 90.2mm x 115.7mm x 15.7mm

Weight: 75.8g

## Wiring Diagram:



#### Drawings:









#### Installation:



Installation of the product should be carried out in compliance with the current regulations regarding the installation of electrical systems in the country where the product is installed.

The product should be installed by a trained professional following all safety norms.

Keep away from water and wet surfaces. While mounting the product, hands should not be wet.