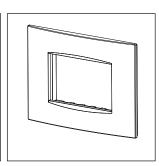

# norisys®

### **CUBE Series**

# C5403.02

3M Plate - 3 module Quartz Gray









Code: C5403 .02 Series: CUBE Series

Family: Vector plates with frames

Module Size: Three Module
Colour: Quartz Gray
Mark: Norisys

Rated supply voltage: --Maximum resistive load: --

Dimensions: 90.2mm x 115.7mm x 15.7mm

Weight: 75.8g

## Wiring Diagram:



#### Drawings:









#### Installation:



Installation of the product should be carried out in compliance with the current regulations regarding the installation of electrical systems in the country where the product is installed.

The product should be installed by a trained professional following all safety norms.

Keep away from water and wet surfaces. While mounting the product, hands should not be wet.