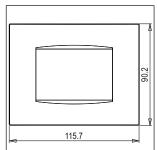

# norisys®

### **CUBE Series**

# C5403.02

3M Plate - 3 module Quartz Gray









Code: C5403 .02 Series: CUBE Series

Family: Vector plates with frames

Module Size: Three Module
Colour: Quartz Gray
Mark: Norisys

Rated supply voltage: --Maximum resistive load: --

Dimensions: 90.2mm x 115.7mm x 15.7mm

Weight: 75.8g

## Wiring Diagram:



#### Drawings:









#### Installation:



Installation of the product should be carried out in compliance with the current regulations regarding the installation of electrical systems in the country where the product is installed.

The product should be installed by a trained professional following all safety norms.

Keep away from water and wet surfaces. While mounting the product, hands should not be wet.