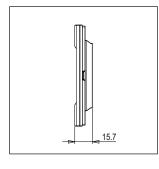

# norisys®

### **CUBE Series**

# C5403.02

3M Plate - 3 module Quartz Gray









Code: C5403 .02 Series: CUBE Series

Family: Vector plates with frames

Module Size: Three Module
Colour: Quartz Gray
Mark: Norisys

Rated supply voltage: --Maximum resistive load: --

Dimensions: 90.2mm x 115.7mm x 15.7mm

Weight: 75.8g

## Wiring Diagram:



#### Drawings:









#### Installation:



Installation of the product should be carried out in compliance with the current regulations regarding the installation of electrical systems in the country where the product is installed.

The product should be installed by a trained professional following all safety norms.

Keep away from water and wet surfaces. While mounting the product, hands should not be wet.