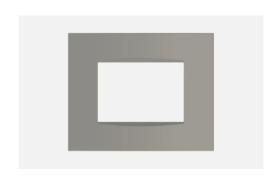

# C5403.02

3M Plate - 3 module Quartz Gray

Code: C5403 .02 Series: CUBE Series

Family: Vector plates with frames

Module Size: Three Module
Colour: Quartz Gray
Mark: Norisys

Rated supply voltage: --Maximum resistive load: --

Dimensions: 90.2mm x 115.7mm x 15.7mm

Weight: 75.8g