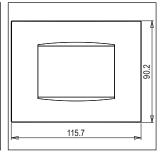

# norisys®

### **CUBE Series**

# C5403.01

3M Plate - 3 module Frost White









Code: C5403 .01
Series: CUBE Series

Family: Vector plates with frames

Module Size: Three Module
Colour: Frost White
Mark: Norisys

Rated supply voltage: --

Maximum resistive load: -

Dimensions: 90.2mm x 115.7mm x 15.7mm

Weight: 75.8g

## Wiring Diagram:



#### Drawings:









#### Installation:



Installation of the product should be carried out in compliance with the current regulations regarding the installation of electrical systems in the country where the product is installed.

The product should be installed by a trained professional following all safety norms.

Keep away from water and wet surfaces. While mounting the product, hands should not be wet.