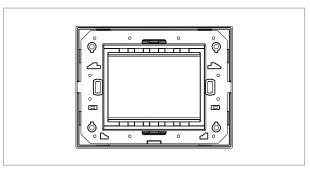

# norisys®

### **CUBE Series**

# C5403.01

3M Plate - 3 module Frost White









Code: C5403 .01
Series: CUBE Series

Family: Vector plates with frames

Module Size: Three Module
Colour: Frost White
Mark: Norisys

Rated supply voltage: --

Maximum resistive load: -

Dimensions: 90.2mm x 115.7mm x 15.7mm

Weight: 75.8g

## Wiring Diagram:



#### Drawings:









#### Installation:



Installation of the product should be carried out in compliance with the current regulations regarding the installation of electrical systems in the country where the product is installed.

The product should be installed by a trained professional following all safety norms.

Keep away from water and wet surfaces. While mounting the product, hands should not be wet.