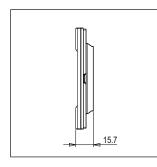

# norisys®

### **CUBE Series**

# C5403.01

3M Plate - 3 module Frost White









Code: C5403 .01
Series: CUBE Series

Family: Vector plates with frames

Module Size: Three Module
Colour: Frost White
Mark: Norisys

Rated supply voltage: --

Maximum resistive load: -

Dimensions: 90.2mm x 115.7mm x 15.7mm

Weight: 75.8g

## Wiring Diagram:



#### Drawings:









#### Installation:



Installation of the product should be carried out in compliance with the current regulations regarding the installation of electrical systems in the country where the product is installed.

The product should be installed by a trained professional following all safety norms.

Keep away from water and wet surfaces. While mounting the product, hands should not be wet.