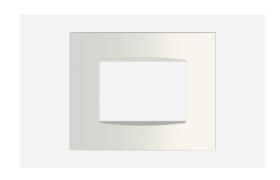

# C5403.01

3M Plate - 3 module Frost White

Code: C5403 .01
Series: CUBE Series

Family: Vector plates with frames

Module Size: Three Module
Colour: Frost White
Mark: Norisys

Rated supply voltage: --

Maximum resistive load: -