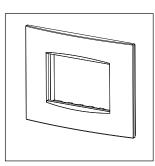

# C5403.01

3M Plate - 3 module Frost White

Code: C5403 .01
Series: CUBE Series

Family: Vector plates with frames

Module Size: Three Module
Colour: Frost White
Mark: Norisys

Rated supply voltage: --

Maximum resistive load: -