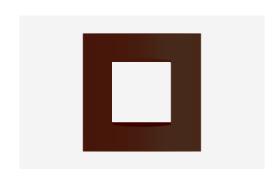

## C5402.25

2M Plate - 2 module Cocoa Brown

Code: C5402 .25
Series: CUBE Series

Family: Vector plates with frames

Module Size: Two Module
Colour: Cocoa Brown
Mark: Norisys
Rated supply voltage: --

Maximum resistive load: –