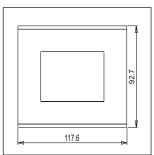

# norisys®

### **CUBE Series**

## C5402.25

2M Plate - 2 module Cocoa Brown









Code: C5402 .25
Series: CUBE Series

Family: Vector plates with frames

Module Size: Two Module
Colour: Cocoa Brown
Mark: Norisys
Rated supply voltage: --

Maximum resistive load: –

Dimensions: 92.7mm x 117.6mm x 13.9mm

Weight: 66.70g

## Wiring Diagram:



#### Drawings:









#### Installation:



Installation of the product should be carried out in compliance with the current regulations regarding the installation of electrical systems in the country where the product is installed.

The product should be installed by a trained professional following all safety norms.

Keep away from water and wet surfaces. While mounting the product, hands should not be wet.