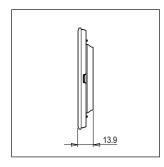

# norisys®

### **CUBE Series**

## C5402.25

2M Plate - 2 module Cocoa Brown









Code: C5402 .25
Series: CUBE Series

Family: Vector plates with frames

Module Size: Two Module
Colour: Cocoa Brown
Mark: Norisys
Rated supply voltage: --

Maximum resistive load: –

Dimensions: 92.7mm x 117.6mm x 13.9mm

Weight: 66.70g

## Wiring Diagram:



#### Drawings:









#### Installation:



Installation of the product should be carried out in compliance with the current regulations regarding the installation of electrical systems in the country where the product is installed.

The product should be installed by a trained professional following all safety norms.

Keep away from water and wet surfaces. While mounting the product, hands should not be wet.