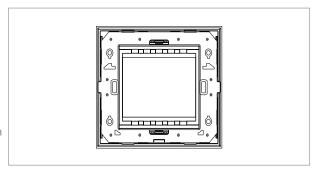

# norisys®

### **CUBE Series**

## C5402.25

2M Plate - 2 module Cocoa Brown









Code: C5402 .25
Series: CUBE Series

Family: Vector plates with frames

Module Size: Two Module
Colour: Cocoa Brown
Mark: Norisys
Rated supply voltage: --

Maximum resistive load: –

Dimensions: 92.7mm x 117.6mm x 13.9mm

Weight: 66.70g

## Wiring Diagram:



#### Drawings:









#### Installation:



Installation of the product should be carried out in compliance with the current regulations regarding the installation of electrical systems in the country where the product is installed.

The product should be installed by a trained professional following all safety norms.

Keep away from water and wet surfaces. While mounting the product, hands should not be wet.