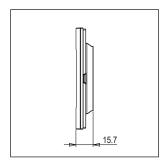

# norisys®

### **CUBE Series**

# C5402.17

2M Plate - 2 module Charcoal Black









Code: C5402 .17
Series: CUBE Series

Family: Vector plates with frames

Module Size: Two Module
Colour: Charcoal Black

Mark: Norisys Rated supply voltage: --

Maximum resistive load: ---

**Dimensions:** 90.2mm x 93.3mm x 15.7mm

Weight: 66.70g

## Wiring Diagram:



#### Drawings:









#### Installation:



Installation of the product should be carried out in compliance with the current regulations regarding the installation of electrical systems in the country where the product is installed.

The product should be installed by a trained professional following all safety norms.

Keep away from water and wet surfaces. While mounting the product, hands should not be wet.