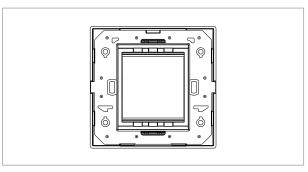

# norisys®

### **CUBE Series**

# C5402.17

2M Plate - 2 module Charcoal Black









Code: C5402 .17
Series: CUBE Series

Family: Vector plates with frames

Module Size: Two Module
Colour: Charcoal Black

Mark: Norisys Rated supply voltage: --

Maximum resistive load: ---

**Dimensions:** 90.2mm x 93.3mm x 15.7mm

Weight: 66.70g

## Wiring Diagram:



#### Drawings:









#### Installation:



Installation of the product should be carried out in compliance with the current regulations regarding the installation of electrical systems in the country where the product is installed.

The product should be installed by a trained professional following all safety norms.

Keep away from water and wet surfaces. While mounting the product, hands should not be wet.