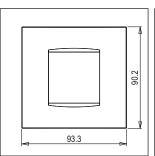

# norisys®

### **CUBE Series**

# C5402.17

2M Plate - 2 module Charcoal Black









Code: C5402 .17
Series: CUBE Series

Family: Vector plates with frames

Module Size: Two Module
Colour: Charcoal Black

Mark: Norisys Rated supply voltage: --

Maximum resistive load: ---

**Dimensions:** 90.2mm x 93.3mm x 15.7mm

Weight: 66.70g

## Wiring Diagram:



#### Drawings:









#### Installation:



Installation of the product should be carried out in compliance with the current regulations regarding the installation of electrical systems in the country where the product is installed.

The product should be installed by a trained professional following all safety norms.

Keep away from water and wet surfaces. While mounting the product, hands should not be wet.