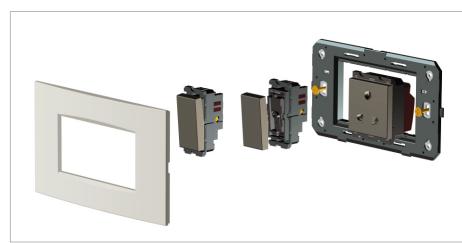

#### Installation:

Installation of the product should be carried out in compliance with the current regulations regarding the installation of electrical systems in the country where the product is installed.

The product should be installed by a trained professional following all safety norms.

Keep away from water and wet surfaces. While mounting the product, hands should not be wet.