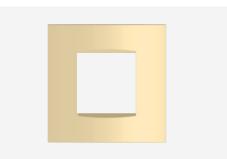

# C5402.16

2M Plate - 2 module Matt Gold

#### Wiring Diagram:

0

ര

Code: Series: Family: Module Size: Colour: Mark: Rated supply voltage: Maximum resistive load: Dimensions: Weight: C5402 .16 CUBE Series Vector plates with frames Two Module Matt Gold Norisys ---92.7mm x 117.6mm x 13.9mm 66.70g