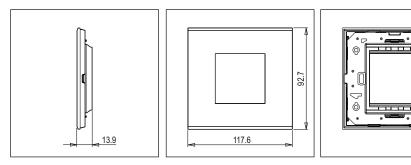

#### Wiring Diagram:

0

ര

Code: Series: Family: Module Size: Colour: Mark: Rated supply voltage: Maximum resistive load: Dimensions: Weight: C5402 .16 CUBE Series Vector plates with frames Two Module Matt Gold Norisys ---92.7mm x 117.6mm x 13.9mm 66.70g

### Drawings: