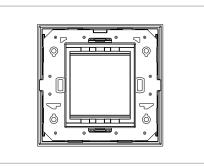

#### Wiring Diagram:

0

ര

Code: Series: Family: Module Size: Colour: Mark: Rated supply voltage: Maximum resistive load: Dimensions: Weight: C5402 .16 CUBE Series Vector plates with frames Two Module Matt Gold Norisys ---92.7mm x 117.6mm x 13.9mm 66.70g

### Drawings: