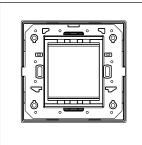

# norisys®

## **CUBE Series**

## C5402.03

2M Plate - 2 module Ice Silver









Code: C5402 .03
Series: CUBE Series

Family: Vector plates with frames

Module Size: Two Module
Colour: Ice Silver
Mark: Norisys
Rated supply voltage: --

Maximum resistive load: --

Dimensions: 90.2mm x 93.3mm x 15.7mm

Weight: 66.70g

## Wiring Diagram:



### Drawings:









#### Installation:



Installation of the product should be carried out in compliance with the current regulations regarding the installation of electrical systems in the country where the product is installed.

The product should be installed by a trained professional following all safety norms.

Keep away from water and wet surfaces. While mounting the product, hands should not be wet.