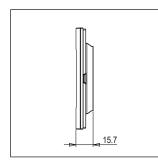

# norisys®

## **CUBE Series**

## C5402.03

2M Plate - 2 module Ice Silver









Code: C5402 .03
Series: CUBE Series

Family: Vector plates with frames

Module Size: Two Module
Colour: Ice Silver
Mark: Norisys
Rated supply voltage: --

Maximum resistive load: --

Dimensions: 90.2mm x 93.3mm x 15.7mm

Weight: 66.70g

## Wiring Diagram:



### Drawings:









#### Installation:



Installation of the product should be carried out in compliance with the current regulations regarding the installation of electrical systems in the country where the product is installed.

The product should be installed by a trained professional following all safety norms.

Keep away from water and wet surfaces. While mounting the product, hands should not be wet.