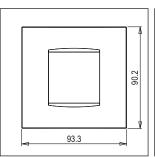

# norisys®

## **CUBE Series**

## C5402.03

2M Plate - 2 module Ice Silver









Code: C5402 .03
Series: CUBE Series

Family: Vector plates with frames

Module Size: Two Module
Colour: Ice Silver
Mark: Norisys
Rated supply voltage: --

Maximum resistive load: --

Dimensions: 90.2mm x 93.3mm x 15.7mm

Weight: 66.70g

## Wiring Diagram:



### Drawings:









#### Installation:



Installation of the product should be carried out in compliance with the current regulations regarding the installation of electrical systems in the country where the product is installed.

The product should be installed by a trained professional following all safety norms.

Keep away from water and wet surfaces. While mounting the product, hands should not be wet.