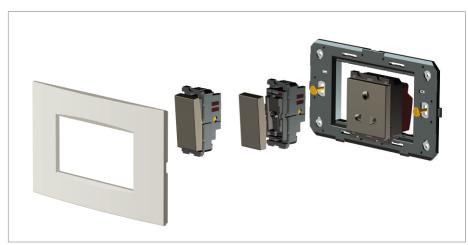

#### Installation:

Installation of the product should be carried out in compliance with the current regulations regarding the installation of electrical systems in the country where the product is installed.

The product should be installed by a trained professional following all safety norms.

Keep away from water and wet surfaces. While mounting the product, hands should not be wet.