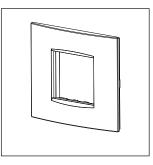

# norisys®

## **CUBE Series**

## C5402.03

2M Plate - 2 module Ice Silver









Code: C5402 .03
Series: CUBE Series

Family: Vector plates with frames

Module Size: Two Module
Colour: Ice Silver
Mark: Norisys
Rated supply voltage: --

Maximum resistive load: --

Dimensions: 90.2mm x 93.3mm x 15.7mm

Weight: 66.70g

## Wiring Diagram:



### Drawings:









#### Installation:



Installation of the product should be carried out in compliance with the current regulations regarding the installation of electrical systems in the country where the product is installed.

The product should be installed by a trained professional following all safety norms.

Keep away from water and wet surfaces. While mounting the product, hands should not be wet.