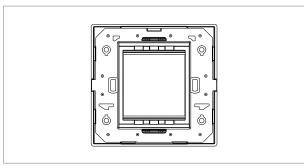

# norisys®

## **CUBE Series**

## C5402.03

2M Plate - 2 module Ice Silver









Code: C5402 .03
Series: CUBE Series

Family: Vector plates with frames

Module Size: Two Module
Colour: Ice Silver
Mark: Norisys
Rated supply voltage: --

Maximum resistive load: --

Dimensions: 90.2mm x 93.3mm x 15.7mm

Weight: 66.70g

## Wiring Diagram:



### Drawings:









#### Installation:



Installation of the product should be carried out in compliance with the current regulations regarding the installation of electrical systems in the country where the product is installed.

The product should be installed by a trained professional following all safety norms.

Keep away from water and wet surfaces. While mounting the product, hands should not be wet.