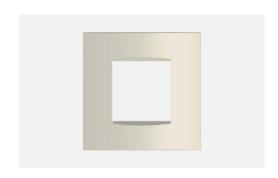

## C5402.03

2M Plate - 2 module Ice Silver

Code: C5402 .03
Series: CUBE Series

Family: Vector plates with frames

Module Size: Two Module
Colour: Ice Silver
Mark: Norisys
Rated supply voltage: --

Maximum resistive load: --