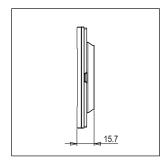

# norisys®

### **CUBE Series**

## C5402.02

2M Plate - 2 module Quartz Gray









Code: C5402 .02
Series: CUBE Series

Family: Vector plates with frames

Module Size: Two Module
Colour: Quartz Gray
Mark: Norisys
Rated supply voltage: --

Maximum resistive load: --

**Dimensions:** 90.2mm x 93.3mm x 15.7mm

Weight: 66.7g

## Wiring Diagram:



#### Drawings:









#### Installation:



Installation of the product should be carried out in compliance with the current regulations regarding the installation of electrical systems in the country where the product is installed.

The product should be installed by a trained professional following all safety norms.

Keep away from water and wet surfaces. While mounting the product, hands should not be wet.