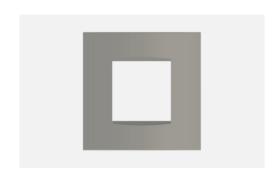

## C5402.02

2M Plate - 2 module Quartz Gray

Code: C5402 .02
Series: CUBE Series

Family: Vector plates with frames

Module Size: Two Module
Colour: Quartz Gray
Mark: Norisys
Rated supply voltage: --

Maximum resistive load: --