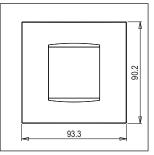

# norisys®

### **CUBE Series**

## C5402.02

2M Plate - 2 module Quartz Gray









Code: C5402 .02
Series: CUBE Series

Family: Vector plates with frames

Module Size: Two Module
Colour: Quartz Gray
Mark: Norisys
Rated supply voltage: --

Maximum resistive load: --

**Dimensions:** 90.2mm x 93.3mm x 15.7mm

Weight: 66.7g

## Wiring Diagram:



#### Drawings:









#### Installation:



Installation of the product should be carried out in compliance with the current regulations regarding the installation of electrical systems in the country where the product is installed.

The product should be installed by a trained professional following all safety norms.

Keep away from water and wet surfaces. While mounting the product, hands should not be wet.