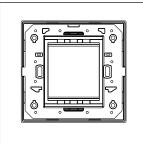

# norisys®

### **CUBE Series**

## C5402.02

2M Plate - 2 module Quartz Gray









Code: C5402 .02
Series: CUBE Series

Family: Vector plates with frames

Module Size: Two Module
Colour: Quartz Gray
Mark: Norisys
Rated supply voltage: --

Maximum resistive load: --

**Dimensions:** 90.2mm x 93.3mm x 15.7mm

Weight: 66.7g

## Wiring Diagram:



#### Drawings:









#### Installation:



Installation of the product should be carried out in compliance with the current regulations regarding the installation of electrical systems in the country where the product is installed.

The product should be installed by a trained professional following all safety norms.

Keep away from water and wet surfaces. While mounting the product, hands should not be wet.