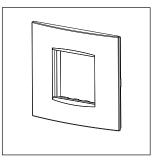

# norisys®

### **CUBE Series**

## C5402.02

2M Plate - 2 module Quartz Gray









Code: C5402 .02
Series: CUBE Series

Family: Vector plates with frames

Module Size: Two Module
Colour: Quartz Gray
Mark: Norisys
Rated supply voltage: --

Maximum resistive load: --

**Dimensions:** 90.2mm x 93.3mm x 15.7mm

Weight: 66.7g

## Wiring Diagram:



#### Drawings:









#### Installation:



Installation of the product should be carried out in compliance with the current regulations regarding the installation of electrical systems in the country where the product is installed.

The product should be installed by a trained professional following all safety norms.

Keep away from water and wet surfaces. While mounting the product, hands should not be wet.