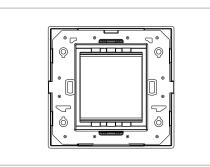

## **CUBE Series**

# C5402 .01

2M Plate - 2 module Frost White





#### Wiring Diagram:



Code: Series: Family: Module Size: Colour: Mark: Rated supply voltage: Maximum resistive load: Dimensions: Weight: C5402 .01 CUBE Series Vector plates with frames Two Module Frost White Norisys --90.2mm x 93.3mm x 15.7mm 66.7g

### Drawings:









#### Installation:



Installation of the product should be carried out in compliance with the current regulations regarding the installation of electrical systems in the country where the product is installed.

The product should be installed by a trained professional following all safety norms.

Keep away from water and wet surfaces. While mounting the product, hands should not be wet.