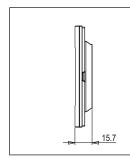

#### Wiring Diagram:

Code: Series: Family: Module Size: Colour: Mark: Rated supply voltage: Maximum resistive load: Dimensions: Weight: C5402 .01 CUBE Series Vector plates with frames Two Module Frost White Norisys --90.2mm x 93.3mm x 15.7mm 66.7g

### Drawings: