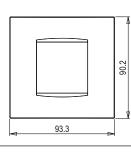

#### Wiring Diagram:

Code: Series: Family: Module Size: Colour: Mark: Rated supply voltage: Maximum resistive load: Dimensions: Weight: C5402 .01 CUBE Series Vector plates with frames Two Module Frost White Norisys --90.2mm x 93.3mm x 15.7mm 66.7g

### Drawings: