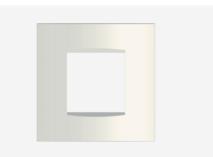

# C5402 .01

2M Plate - 2 module Frost White

#### Wiring Diagram:

Code: Series: Family: Module Size: Colour: Mark: Rated supply voltage: Maximum resistive load: Dimensions: Weight: C5402 .01 CUBE Series Vector plates with frames Two Module Frost White Norisys --90.2mm x 93.3mm x 15.7mm 66.7g