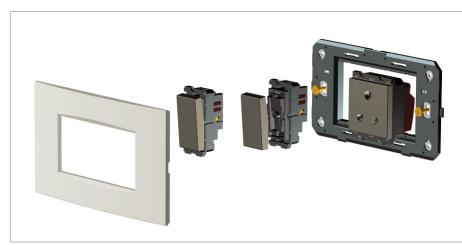

#### Installation:

Installation of the product should be carried out in compliance with the current regulations regarding the installation of electrical systems in the country where the product is installed.