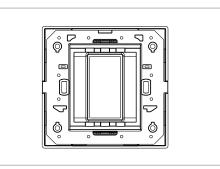

## **CUBE Series**

# C5401.25

1M Plate - 1 module Cocoa Brown





#### Wiring Diagram:



Code: Series: Family: Module Size: Colour: Mark: Rated supply voltage: Maximum resistive load: Dimensions: Weight: C5401 .25 CUBE Series Vector plates with frames One Module Cocoa Brown Norisys --

92.7mm x 95.5mm x 13.9mm 68.30g

#### Drawings:









### Installation:



Installation of the product should be carried out in compliance with the current regulations regarding the installation of electrical systems in the country where the product is installed.

The product should be installed by a trained professional following all safety norms.

Keep away from water and wet surfaces. While mounting the product, hands should not be wet.