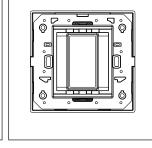

## **CUBE Series**

# C5401.25

1M Plate - 1 module Cocoa Brown





#### Wiring Diagram:



Code: Series: Family: Module Size: Colour: Mark: Rated supply voltage: Maximum resistive load: Dimensions: Weight: C5401 .25 CUBE Series Vector plates with frames One Module Cocoa Brown Norisys --

92.7mm x 95.5mm x 13.9mm 68.30g

#### Drawings:









### Installation:



Installation of the product should be carried out in compliance with the current regulations regarding the installation of electrical systems in the country where the product is installed.

The product should be installed by a trained professional following all safety norms.

Keep away from water and wet surfaces. While mounting the product, hands should not be wet.