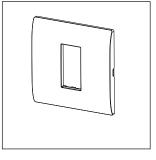

## **CUBE Series**

# C5401.25

1M Plate - 1 module Cocoa Brown





#### Wiring Diagram:



Code: Series: Family: Module Size: Colour: Mark: Rated supply voltage: Maximum resistive load: Dimensions: Weight: C5401 .25 CUBE Series Vector plates with frames One Module Cocoa Brown Norisys --

92.7mm x 95.5mm x 13.9mm 68.30g

#### Drawings:









### Installation:



Installation of the product should be carried out in compliance with the current regulations regarding the installation of electrical systems in the country where the product is installed.

The product should be installed by a trained professional following all safety norms.

Keep away from water and wet surfaces. While mounting the product, hands should not be wet.