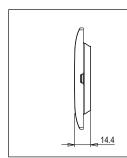

## **CUBE Series**

# C5401.25

1M Plate - 1 module Cocoa Brown





#### Wiring Diagram:



Code: Series: Family: Module Size: Colour: Mark: Rated supply voltage: Maximum resistive load: Dimensions: Weight: C5401 .25 CUBE Series Vector plates with frames One Module Cocoa Brown Norisys --

92.7mm x 95.5mm x 13.9mm 68.30g

#### Drawings:









### Installation:



Installation of the product should be carried out in compliance with the current regulations regarding the installation of electrical systems in the country where the product is installed.

The product should be installed by a trained professional following all safety norms.

Keep away from water and wet surfaces. While mounting the product, hands should not be wet.