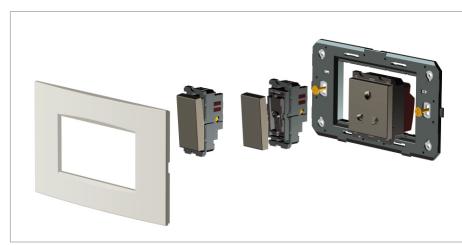

#### Wiring Diagram:

Code: Series: Family: Module Size: Colour: Mark: Rated supply voltage: Maximum resistive load: Dimensions: Weight: C5401 .25 CUBE Series Vector plates with frames One Module Cocoa Brown Norisys --

### Installation:

Installation of the product should be carried out in compliance with the current regulations regarding the installation of electrical systems in the country where the product is installed.

The product should be installed by a trained professional following all safety norms.

Keep away from water and wet surfaces. While mounting the product, hands should not be wet.