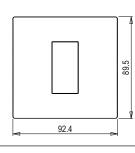

## **CUBE Series**

# C5401.25

1M Plate - 1 module Cocoa Brown





#### Wiring Diagram:



Code: Series: Family: Module Size: Colour: Mark: Rated supply voltage: Maximum resistive load: Dimensions: Weight: C5401 .25 CUBE Series Vector plates with frames One Module Cocoa Brown Norisys --

92.7mm x 95.5mm x 13.9mm 68.30g

#### Drawings:









### Installation:



Installation of the product should be carried out in compliance with the current regulations regarding the installation of electrical systems in the country where the product is installed.

The product should be installed by a trained professional following all safety norms.

Keep away from water and wet surfaces. While mounting the product, hands should not be wet.