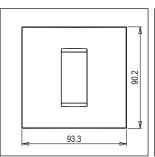

# norisys®

### **CUBE Series**

## C5401.17

1M Plate - 1 module Charcoal Black









Code: C5401 .17
Series: CUBE Series

Family: Vector plates with frames

Module Size: One Module
Colour: Charcoal Black

Mark: Norisys Rated supply voltage: --

Maximum resistive load: --

**Dimensions:** 90.2mm x 93.3mm x 15.7mm

Weight: 68.30g

## Wiring Diagram:



#### Drawings:









#### Installation:



Installation of the product should be carried out in compliance with the current regulations regarding the installation of electrical systems in the country where the product is installed.

The product should be installed by a trained professional following all safety norms.

Keep away from water and wet surfaces. While mounting the product, hands should not be wet.