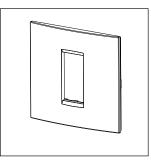

## C5401.17

1M Plate - 1 module Charcoal Black

Code: C5401 .17
Series: CUBE Series

Family: Vector plates with frames

Module Size: One Module
Colour: Charcoal Black

Mark: Norisys Rated supply voltage: --

Maximum resistive load: --

**Dimensions:** 90.2mm x 93.3mm x 15.7mm

Weight: 68.30g