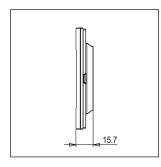

# norisys®

### **CUBE Series**

## C5401.17

1M Plate - 1 module Charcoal Black









Code: C5401 .17
Series: CUBE Series

Family: Vector plates with frames

Module Size: One Module
Colour: Charcoal Black

Mark: Norisys Rated supply voltage: --

Maximum resistive load: --

**Dimensions:** 90.2mm x 93.3mm x 15.7mm

Weight: 68.30g

## Wiring Diagram:



#### Drawings:









#### Installation:



Installation of the product should be carried out in compliance with the current regulations regarding the installation of electrical systems in the country where the product is installed.

The product should be installed by a trained professional following all safety norms.

Keep away from water and wet surfaces. While mounting the product, hands should not be wet.