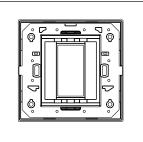

# norisys®

### **CUBE Series**

## C5401.17

1M Plate - 1 module Charcoal Black









Code: C5401 .17
Series: CUBE Series

Family: Vector plates with frames

Module Size: One Module
Colour: Charcoal Black

Mark: Norisys Rated supply voltage: --

Maximum resistive load: --

**Dimensions:** 90.2mm x 93.3mm x 15.7mm

Weight: 68.30g

## Wiring Diagram:



#### Drawings:









#### Installation:



Installation of the product should be carried out in compliance with the current regulations regarding the installation of electrical systems in the country where the product is installed.

The product should be installed by a trained professional following all safety norms.

Keep away from water and wet surfaces. While mounting the product, hands should not be wet.