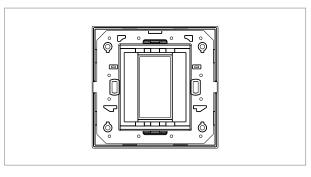

## C5401.17

1M Plate - 1 module Charcoal Black

Code: C5401 .17
Series: CUBE Series

Family: Vector plates with frames

Module Size: One Module
Colour: Charcoal Black

Mark: Norisys Rated supply voltage: --

Maximum resistive load: --

#### Drawings: