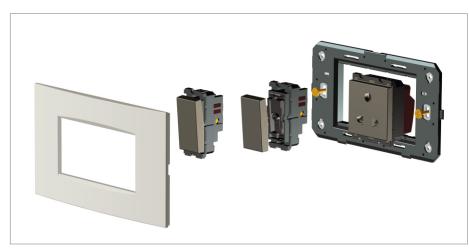

# norisys®

## **CUBE Series**

## C5401.16

1M Plate - 1 module Matt Gold









Code: C5401 .16
Series: CUBE Series

Family: Vector plates with frames

Module Size:

Colour:

Matt Gold

Mark:

Norisys

Rated supply voltage:

--

Maximum resistive load: -Dimensions: 92.7mm x 95.5mm x 13.9mm

Weight: 68.30g

## Wiring Diagram:



### Drawings:









#### Installation:



Installation of the product should be carried out in compliance with the current regulations regarding the installation of electrical systems in the country where the product is installed.

The product should be installed by a trained professional following all safety norms.

Keep away from water and wet surfaces. While mounting the product, hands should not be wet.