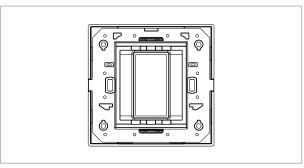

# norisys®

## **CUBE Series**

## C5401.16

1M Plate - 1 module Matt Gold









Code: C5401 .16
Series: CUBE Series

Family: Vector plates with frames

Module Size:

Colour:

Matt Gold

Mark:

Norisys

Rated supply voltage:

--

Maximum resistive load: -Dimensions: 92.7mm x 95.5mm x 13.9mm

Weight: 68.30g

## Wiring Diagram:



### Drawings:









#### Installation:



Installation of the product should be carried out in compliance with the current regulations regarding the installation of electrical systems in the country where the product is installed.

The product should be installed by a trained professional following all safety norms.

Keep away from water and wet surfaces. While mounting the product, hands should not be wet.