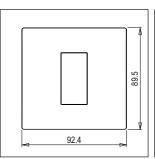

Norisys

Rated supply voltage:

--

Maximum resistive load: -Dimensions: 92.7mm x 95.5mm x 13.9mm

Weight: 68.30g