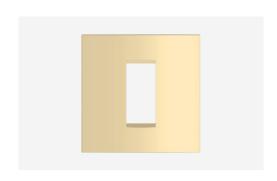

## C5401.16

1M Plate - 1 module Matt Gold

Code: C5401 .16
Series: CUBE Series

Family: Vector plates with frames

Module Size:

Colour:

Matt Gold

Mark: