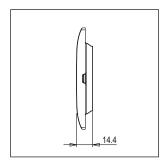

Norisys

Rated supply voltage:

--

Maximum resistive load: -Dimensions: 92.7mm x 95.5mm x 13.9mm

Weight: 68.30g