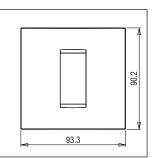

Rated supply voltage:

---

Maximum resistive load: --

**Dimensions:** 90.2mm x 93.3mm x 15.7mm

Weight: 68.3g