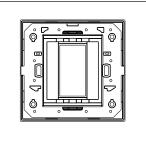

# norisys®

### **CUBE Series**

## C5401.03

1M Plate - 1 module Ice Silver









Code: C5401 .03
Series: CUBE Series

Family: Vector plates with frames

Module Size:

Colour:

Mark:

Norisys

Rated supply voltage:

---

Maximum resistive load: --

**Dimensions:** 90.2mm x 93.3mm x 15.7mm

Weight: 68.3g

## Wiring Diagram:



#### Drawings:









#### Installation:



Installation of the product should be carried out in compliance with the current regulations regarding the installation of electrical systems in the country where the product is installed.

The product should be installed by a trained professional following all safety norms.

Keep away from water and wet surfaces. While mounting the product, hands should not be wet.