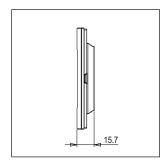

Rated supply voltage:

---

Maximum resistive load: --

**Dimensions:** 90.2mm x 93.3mm x 15.7mm

Weight: 68.3g