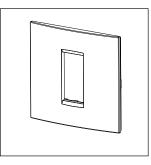

## C5401.03

1M Plate - 1 module Ice Silver

Code: C5401 .03
Series: CUBE Series

Family: Vector plates with frames

Module Size:

Colour:

Mark:

Norisys