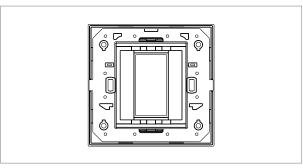

# norisys®

### **CUBE Series**

## C5401.03

1M Plate - 1 module Ice Silver









Code: C5401 .03
Series: CUBE Series

Family: Vector plates with frames

Module Size:

Colour:

Mark:

Norisys

Rated supply voltage:

---

Maximum resistive load: --

**Dimensions:** 90.2mm x 93.3mm x 15.7mm

Weight: 68.3g

## Wiring Diagram:



#### Drawings:









#### Installation:



Installation of the product should be carried out in compliance with the current regulations regarding the installation of electrical systems in the country where the product is installed.

The product should be installed by a trained professional following all safety norms.

Keep away from water and wet surfaces. While mounting the product, hands should not be wet.