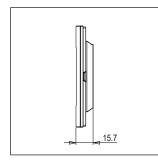

Norisys

Rated supply voltage:

---

Maximum resistive load:

Dimensions: 90.2mm x 93.3mm x 15.7mm

Weight: 68.3g