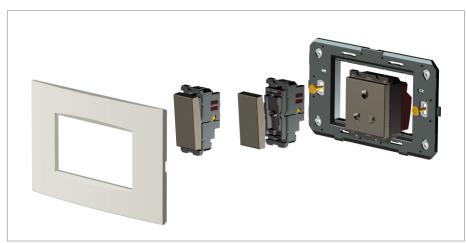

# norisys®

## **CUBE Series**

## C5401.02

1M Plate - 1 module Quartz Gray









Code: C5401 .02
Series: CUBE Series

Family: Vector plates with frames

Module Size:

Colour:

Quartz Gray

Mark:

Norisys

Rated supply voltage:

---

Maximum resistive load:

Dimensions: 90.2mm x 93.3mm x 15.7mm

Weight: 68.3g

## Wiring Diagram:



### Drawings:









#### Installation:



Installation of the product should be carried out in compliance with the current regulations regarding the installation of electrical systems in the country where the product is installed.

The product should be installed by a trained professional following all safety norms.

Keep away from water and wet surfaces. While mounting the product, hands should not be wet.