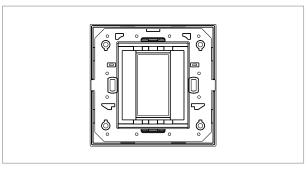

# norisys®

## **CUBE Series**

## C5401.02

1M Plate - 1 module Quartz Gray









Code: C5401 .02
Series: CUBE Series

Family: Vector plates with frames

Module Size:

Colour:

Quartz Gray

Mark:

Norisys

Rated supply voltage:

---

Maximum resistive load:

Dimensions: 90.2mm x 93.3mm x 15.7mm

Weight: 68.3g

## Wiring Diagram:



### Drawings:









#### Installation:



Installation of the product should be carried out in compliance with the current regulations regarding the installation of electrical systems in the country where the product is installed.

The product should be installed by a trained professional following all safety norms.

Keep away from water and wet surfaces. While mounting the product, hands should not be wet.