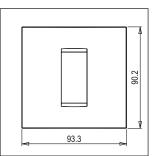

Norisys

Rated supply voltage:

---

Maximum resistive load:

Dimensions: 90.2mm x 93.3mm x 15.7mm

Weight: 68.3g