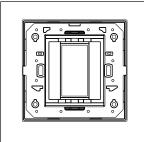

# norisys®

## **CUBE Series**

## C5401.02

1M Plate - 1 module Quartz Gray









Code: C5401 .02
Series: CUBE Series

Family: Vector plates with frames

Module Size:

Colour:

Quartz Gray

Mark:

Norisys

Rated supply voltage:

---

Maximum resistive load:

Dimensions: 90.2mm x 93.3mm x 15.7mm

Weight: 68.3g

## Wiring Diagram:



### Drawings:









#### Installation:



Installation of the product should be carried out in compliance with the current regulations regarding the installation of electrical systems in the country where the product is installed.

The product should be installed by a trained professional following all safety norms.

Keep away from water and wet surfaces. While mounting the product, hands should not be wet.