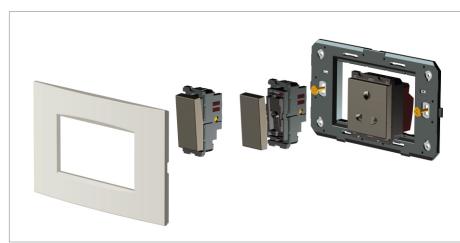

#### Installation:

Installation of the product should be carried out in compliance with the current regulations regarding the installation of electrical systems in the country where the product is installed.

The product should be installed by a trained professional following all safety norms.

Keep away from water and wet surfaces. While mounting the product, hands should not be wet.