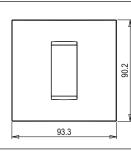

### Wiring Diagram:

Code: Series: Family: Module Size: Colour: Mark: Rated supply voltage: Maximum resistive load: Dimensions: Weight: C5401 .01 CUBE Series Vector plates with frames One Module Frost White Norisys ----90.2mm x 93.3mm x 15.7mm 68.3g

#### Drawings: