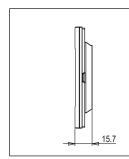

### Wiring Diagram:

Code: Series: Family: Module Size: Colour: Mark: Rated supply voltage: Maximum resistive load: Dimensions: Weight: C5401 .01 CUBE Series Vector plates with frames One Module Frost White Norisys ----90.2mm x 93.3mm x 15.7mm 68.3g

#### Drawings: