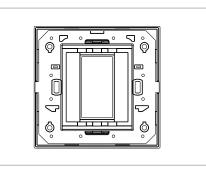

### Wiring Diagram:

Code: Series: Family: Module Size: Colour: Mark: Rated supply voltage: Maximum resistive load: Dimensions: Weight: C5401 .01 CUBE Series Vector plates with frames One Module Frost White Norisys ----90.2mm x 93.3mm x 15.7mm 68.3g

#### Drawings: