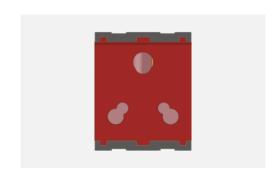

# C5332.20

Socket 16A and 6A - 3 Pin Shuttered - 2 module Scarlet Red

Code: C5332 .20
Series: CUBE Series
Family: Socket
Module Size: Two Module
Colour: Scarlet Red
Mark: Norisys
Rated supply voltage: 240V

Dimensions: 55.6mm x 44.9mm x 40.1mm

16A & 6A

Weight: 68.20 g

Maximum resistive load: