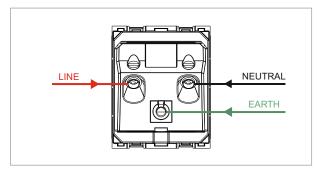

## **CUBE Series**

# C5332.20

Socket 16A and 6A - 3 Pin Shuttered - 2 module Scarlet Red









Code: C5332 .20
Series: CUBE Series
Family: Socket
Module Size: Two Module
Colour: Scarlet Red
Mark: Norisys
Rated supply voltage: 240V

Dimensions: 55.6mm x 44.9mm x 40.1mm

16A & 6A

Weight: 68.20 g

Maximum resistive load:

## Wiring Diagram:



### Drawings:









#### Installation:



Installation of the product should be carried out in compliance with the current regulations regarding the installation of electrical systems in the country where the product is installed.

The product should be installed by a trained professional following all safety norms.

Keep away from water and wet surfaces. While mounting the product, hands should not be wet.