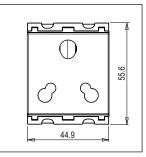

Dimensions: 55.6mm x 44.9mm x 40.1mm

16A & 6A

Weight: 68.20 g

Maximum resistive load: