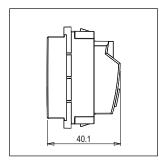

Dimensions: 55.6mm x 44.9mm x 40.1mm

16A & 6A

Weight: 68.20 g

Maximum resistive load: