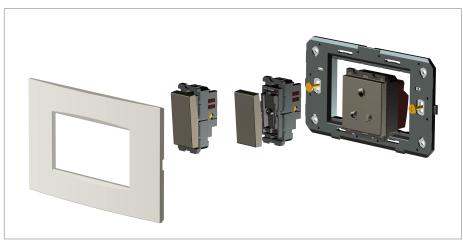

## **CUBE Series**

# C5332.20

Socket 16A and 6A - 3 Pin Shuttered - 2 module Scarlet Red









Code: C5332 .20
Series: CUBE Series
Family: Socket
Module Size: Two Module
Colour: Scarlet Red
Mark: Norisys
Rated supply voltage: 240V

Dimensions: 55.6mm x 44.9mm x 40.1mm

16A & 6A

Weight: 68.20 g

Maximum resistive load:

## Wiring Diagram:



### Drawings:









#### Installation:



Installation of the product should be carried out in compliance with the current regulations regarding the installation of electrical systems in the country where the product is installed.

The product should be installed by a trained professional following all safety norms.

Keep away from water and wet surfaces. While mounting the product, hands should not be wet.