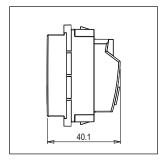

# norisys®

## **CUBE Series**

# C5332.17

Socket 16A and 6A - 3 Pin Shuttered - 2 module Charcoal Black









Code: C5332 .17

Series: CUBE Series

Family: Socket

Module Size: Two Module

Colour: Charcoal Black

Mark: Norisys
Rated supply voltage: 240V
Maximum resistive load: 16A & 6A

Dimensions: 55.6mm x 44.9mm x 40.1mm

Weight: 68.20g

### Wiring Diagram:



#### Drawings:









#### Installation:



Installation of the product should be carried out in compliance with the current regulations regarding the installation of electrical systems in the country where the product is installed.

The product should be installed by a trained professional following all safety norms.

Keep away from water and wet surfaces. While mounting the product, hands should not be wet.