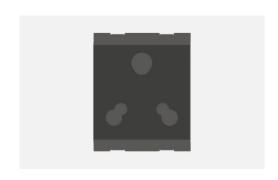

# C5332.17

Socket 16A and 6A - 3 Pin Shuttered - 2 module Charcoal Black

Code: C5332 .17

Series: CUBE Series

Family: Socket

Module Size: Two Module

Colour: Charcoal Black

Mark: Norisys
Rated supply voltage: 240V
Maximum resistive load: 16A & 6A