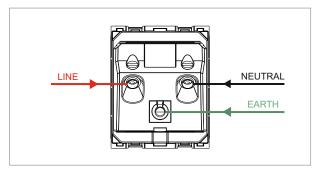

# norisys®

## **CUBE Series**

# C5332.17

Socket 16A and 6A - 3 Pin Shuttered - 2 module Charcoal Black









Code: C5332 .17

Series: CUBE Series

Family: Socket

Module Size: Two Module

Colour: Charcoal Black

Mark: Norisys
Rated supply voltage: 240V
Maximum resistive load: 16A & 6A

Dimensions: 55.6mm x 44.9mm x 40.1mm

Weight: 68.20g

### Wiring Diagram:



#### Drawings:









#### Installation:



Installation of the product should be carried out in compliance with the current regulations regarding the installation of electrical systems in the country where the product is installed.

The product should be installed by a trained professional following all safety norms.

Keep away from water and wet surfaces. While mounting the product, hands should not be wet.