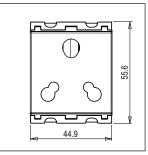

# norisys®

## **CUBE Series**

# C5332.17

Socket 16A and 6A - 3 Pin Shuttered - 2 module Charcoal Black









Code: C5332 .17

Series: CUBE Series

Family: Socket

Module Size: Two Module

Colour: Charcoal Black

Mark: Norisys
Rated supply voltage: 240V
Maximum resistive load: 16A & 6A

Dimensions: 55.6mm x 44.9mm x 40.1mm

Weight: 68.20g

### Wiring Diagram:



#### Drawings:









#### Installation:



Installation of the product should be carried out in compliance with the current regulations regarding the installation of electrical systems in the country where the product is installed.

The product should be installed by a trained professional following all safety norms.

Keep away from water and wet surfaces. While mounting the product, hands should not be wet.