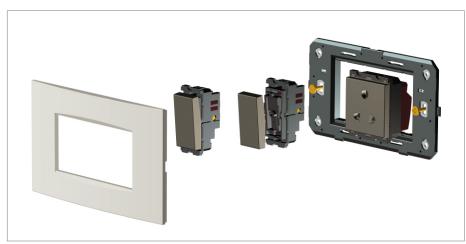

#### Installation:

Installation of the product should be carried out in compliance with the current regulations regarding the installation of electrical systems in the country where the product is installed.

The product should be installed by a trained professional following all safety norms.

Keep away from water and wet surfaces. While mounting the product, hands should not be wet.