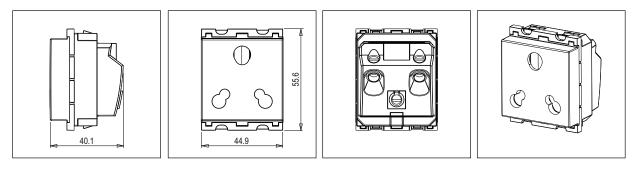

## 5267.51.8 FE C By P

Œ

C5332 .02 CUBE Series Socket Two Module Quartz Gray Norisys 240V 16A & 6A 55.6mm x 44.9mm x 40.1mm 68.2 g

#### Drawings: