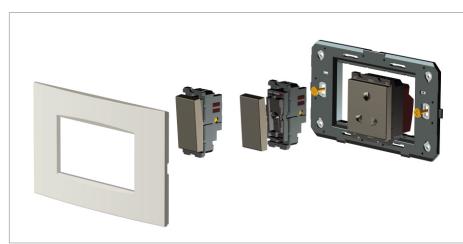

### Installation:

Installation of the product should be carried out in compliance with the current regulations regarding the installation of electrical systems in the country where the product is installed.

The product should be installed by a trained professional following all safety norms.

Keep away from water and wet surfaces. While mounting the product, hands should not be wet.