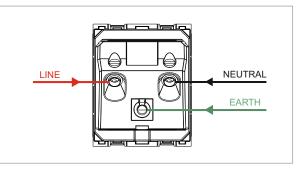

### Installation:

Installation of the product should be carried out in compliance with the current regulations regarding the installation of electrical systems in the country where the product is installed.

The product should be installed by a trained professional following all safety norms.

Keep away from water and wet surfaces. While mounting the product, hands should not be wet.