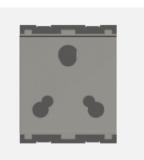

# C5332.02

Socket 16A and 6A - 3 Pin Shuttered - 2 module Quartz Gray

## 5267.51.8 FE C By P

Œ

C5332 .02 CUBE Series Socket Two Module Quartz Gray Norisys 240V 16A & 6A 55.6mm x 44.9mm x 40.1mm 68.2 g