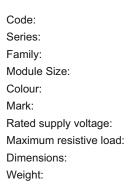

## 5267.51.8 FE C By P

Œ

C5332 .02 CUBE Series Socket Two Module Quartz Gray Norisys 240V 16A & 6A 55.6mm x 44.9mm x 40.1mm 68.2 g