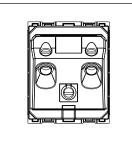

# C5332.01

Socket 16A and 6A - 3 Pin Shuttered - 2 module Frost White

C5332 .01 Code: Series: **CUBE Series** Family: Socket Module Size: Two Module Colour: Frost White Mark: Norisys Rated supply voltage: 240V Maximum resistive load: 16A & 6A