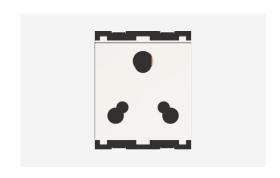

# C5332.01

Socket 16A and 6A - 3 Pin Shuttered - 2 module Frost White

C5332 .01 Code: Series: **CUBE Series** Family: Socket Module Size: Two Module Colour: Frost White Mark: Norisys Rated supply voltage: 240V Maximum resistive load: 16A & 6A