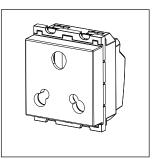

# C5332.01

Socket 16A and 6A - 3 Pin Shuttered - 2 module Frost White

C5332 .01 Code: Series: **CUBE Series** Family: Socket Module Size: Two Module Colour: Frost White Mark: Norisys Rated supply voltage: 240V Maximum resistive load: 16A & 6A