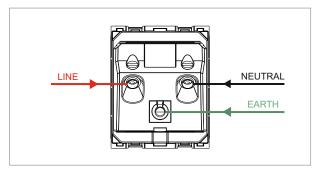

## **CUBE Series**

# C5332.01

Socket 16A and 6A - 3 Pin Shuttered - 2 module Frost White









C5332 .01 Code: Series: **CUBE Series** Family: Socket Module Size: Two Module Colour: Frost White Mark: Norisys Rated supply voltage: 240V Maximum resistive load: 16A & 6A

Dimensions: 55.6mm x 44.9mm x 40.1mm

Weight: 68.2 g

## Wiring Diagram:



### Drawings:









#### Installation:



Installation of the product should be carried out in compliance with the current regulations regarding the installation of electrical systems in the country where the product is installed.

The product should be installed by a trained professional following all safety norms.

Keep away from water and wet surfaces. While mounting the product, hands should not be wet.