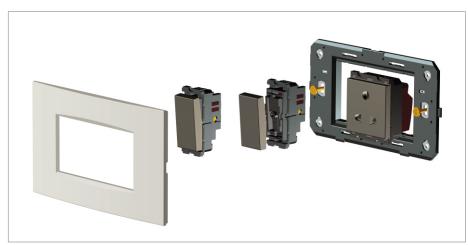

### Drawings:

#### Installation:

Installation of the product should be carried out in compliance with the current regulations regarding the installation of electrical systems in the country where the product is installed.

The product should be installed by a trained professional following all safety norms.

Keep away from water and wet surfaces. While mounting the product, hands should not be wet.