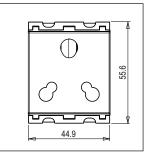

## **CUBE Series**

# C5332.01

Socket 16A and 6A - 3 Pin Shuttered - 2 module Frost White









C5332 .01 Code: Series: **CUBE Series** Family: Socket Module Size: Two Module Colour: Frost White Mark: Norisys Rated supply voltage: 240V Maximum resistive load: 16A & 6A

Dimensions: 55.6mm x 44.9mm x 40.1mm

Weight: 68.2 g

## Wiring Diagram:



### Drawings:









#### Installation:



Installation of the product should be carried out in compliance with the current regulations regarding the installation of electrical systems in the country where the product is installed.

The product should be installed by a trained professional following all safety norms.

Keep away from water and wet surfaces. While mounting the product, hands should not be wet.