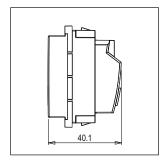

## **CUBE Series**

# C5332.01

Socket 16A and 6A - 3 Pin Shuttered - 2 module Frost White









C5332 .01 Code: Series: **CUBE Series** Family: Socket Module Size: Two Module Colour: Frost White Mark: Norisys Rated supply voltage: 240V Maximum resistive load: 16A & 6A

Dimensions: 55.6mm x 44.9mm x 40.1mm

Weight: 68.2 g

## Wiring Diagram:



### Drawings:









#### Installation:



Installation of the product should be carried out in compliance with the current regulations regarding the installation of electrical systems in the country where the product is installed.

The product should be installed by a trained professional following all safety norms.

Keep away from water and wet surfaces. While mounting the product, hands should not be wet.