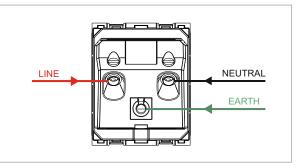

## **CUBE Series**

# C5331.02

Socket 16A - 3 Pin only Shuttered - 2 module Quartz Gray







(6

| Code:                   |
|-------------------------|
| Series:                 |
| Family:                 |
| Module Size:            |
| Colour:                 |
| Mark:                   |
| Rated supply voltage:   |
| Maximum resistive load: |
| Dimensions:             |
| Weight:                 |

C5331.02 **CUBE** Series Socket Two Module Quartz Gray Norisys 240V 16A 55.6mm x 44.9mm x 40.1mm 69g





### Drawings:



### Installation:



Installation of the product should be carried out in compliance with the current regulations regarding the installation of electrical systems in the country where the product is installed.

The product should be installed by a trained professional following all . safety norms.

Keep away from water and wet surfaces. While mounting the product, hands should not be wet.