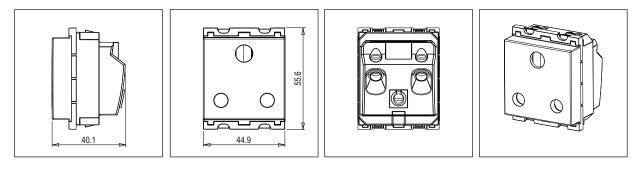

C5331.02 **CUBE** Series Socket Two Module Quartz Gray Norisys 240V 16A 55.6mm x 44.9mm x 40.1mm 69g

### Drawings: