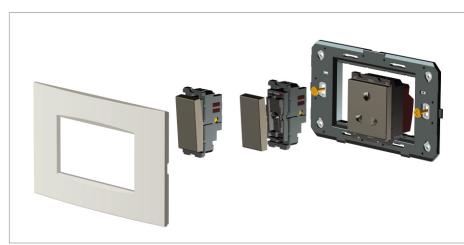

### Installation:

Installation of the product should be carried out in compliance with the current regulations regarding the installation of electrical systems in the country where the product is installed.

The product should be installed by a trained professional following all . safety norms.

Keep away from water and wet surfaces. While mounting the product, hands should not be wet.