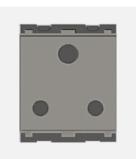

# C5331.02

Socket 16A - 3 Pin only Shuttered - 2 module Quartz Gray

(6

| Code:                   |
|-------------------------|
| Series:                 |
| Family:                 |
| Module Size:            |
| Colour:                 |
| Mark:                   |
| Rated supply voltage:   |
| Maximum resistive load: |
| Dimensions:             |
| Weight:                 |

C5331.02 **CUBE** Series Socket Two Module Quartz Gray Norisys 240V 16A 55.6mm x 44.9mm x 40.1mm 69g