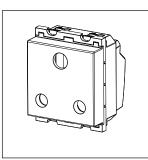

### **CUBE Series**

# C5331.01

Socket 16A - 3 Pin only Shuttered - 2 module Frost White









C5331 .01 Code: Series: **CUBE Series** Family: Socket Module Size: Two Module Colour: Frost White Mark: Norisys Rated supply voltage: 240V Maximum resistive load:

Dimensions: 55.6mm x 44.9mm x 40.1mm

16A

Weight: 69g

## Wiring Diagram:



### Drawings:









#### Installation:



Installation of the product should be carried out in compliance with the current regulations regarding the installation of electrical systems in the country where the product is installed.

The product should be installed by a trained professional following all safety norms.

Keep away from water and wet surfaces. While mounting the product, hands should not be wet.