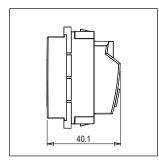

### **CUBE Series**

# C5331.01

Socket 16A - 3 Pin only Shuttered - 2 module Frost White









C5331 .01 Code: Series: **CUBE Series** Family: Socket Module Size: Two Module Colour: Frost White Mark: Norisys Rated supply voltage: 240V Maximum resistive load:

Dimensions: 55.6mm x 44.9mm x 40.1mm

16A

Weight: 69g

## Wiring Diagram:



### Drawings:









#### Installation:



Installation of the product should be carried out in compliance with the current regulations regarding the installation of electrical systems in the country where the product is installed.

The product should be installed by a trained professional following all safety norms.

Keep away from water and wet surfaces. While mounting the product, hands should not be wet.