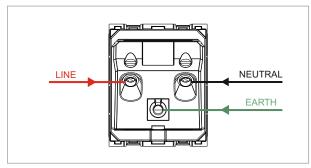

### **CUBE Series**

# C5331.01

Socket 16A - 3 Pin only Shuttered - 2 module Frost White









C5331 .01 Code: Series: **CUBE Series** Family: Socket Module Size: Two Module Colour: Frost White Mark: Norisys Rated supply voltage: 240V Maximum resistive load:

Dimensions: 55.6mm x 44.9mm x 40.1mm

16A

Weight: 69g

## Wiring Diagram:



### Drawings:









#### Installation:



Installation of the product should be carried out in compliance with the current regulations regarding the installation of electrical systems in the country where the product is installed.

The product should be installed by a trained professional following all safety norms.

Keep away from water and wet surfaces. While mounting the product, hands should not be wet.