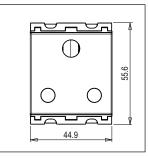

### **CUBE Series**

# C5331.01

Socket 16A - 3 Pin only Shuttered - 2 module Frost White









C5331 .01 Code: Series: **CUBE Series** Family: Socket Module Size: Two Module Colour: Frost White Mark: Norisys Rated supply voltage: 240V Maximum resistive load:

Dimensions: 55.6mm x 44.9mm x 40.1mm

16A

Weight: 69g

## Wiring Diagram:



### Drawings:









#### Installation:



Installation of the product should be carried out in compliance with the current regulations regarding the installation of electrical systems in the country where the product is installed.

The product should be installed by a trained professional following all safety norms.

Keep away from water and wet surfaces. While mounting the product, hands should not be wet.