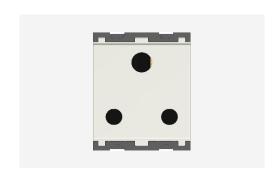

# C5331.01

Socket 16A - 3 Pin only Shuttered - 2 module Frost White

C5331 .01 Code: Series: **CUBE Series** Family: Socket Module Size: Two Module Colour: Frost White Mark: Norisys Rated supply voltage: 240V Maximum resistive load:

Dimensions: 55.6mm x 44.9mm x 40.1mm

16A

Weight: 69g