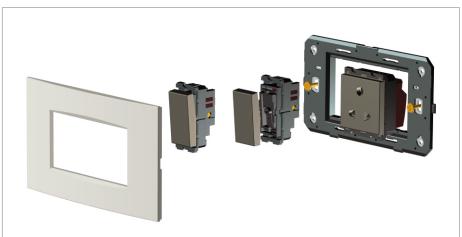

#### Installation:

Installation of the product should be carried out in compliance with the current regulations regarding the installation of electrical systems in the country where the product is installed.

The product should be installed by a trained professional following all safety norms.

Keep away from water and wet surfaces. While mounting the product, hands should not be wet.