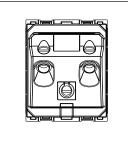

### **CUBE Series**

# C5331.01

Socket 16A - 3 Pin only Shuttered - 2 module Frost White









C5331 .01 Code: Series: **CUBE Series** Family: Socket Module Size: Two Module Colour: Frost White Mark: Norisys Rated supply voltage: 240V Maximum resistive load:

Dimensions: 55.6mm x 44.9mm x 40.1mm

16A

Weight: 69g

## Wiring Diagram:



### Drawings:









#### Installation:



Installation of the product should be carried out in compliance with the current regulations regarding the installation of electrical systems in the country where the product is installed.

The product should be installed by a trained professional following all safety norms.

Keep away from water and wet surfaces. While mounting the product, hands should not be wet.